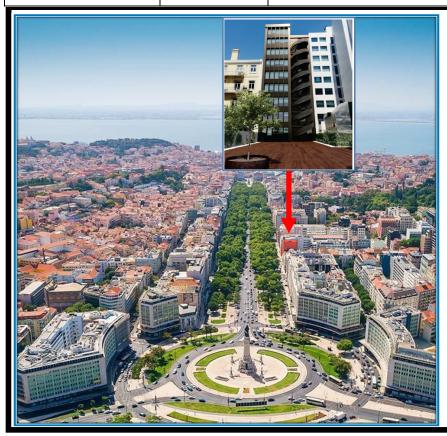

### **ARISH LIBERTY LISBON Lda**

| 9. Purchase taxes | Yes | c. 7.3% taxes payable on acquisition by investors |
|-------------------|-----|---------------------------------------------------|
|                   |     |                                                   |
| 10. Address       |     | Av. da Liberdade 227, 1250-008 Lisboa, Portugal   |
|                   |     |                                                   |
| 11. Pin Location  |     | See below                                         |
|                   |     |                                                   |
|                   |     |                                                   |

## **LIBERTY Lisbon**

Commercial Investment GV €350K

Iconic Iocation - Avenida Liberdade (Liberty)

9 Office floors with private terrace

2 Retail floors retail with private garden