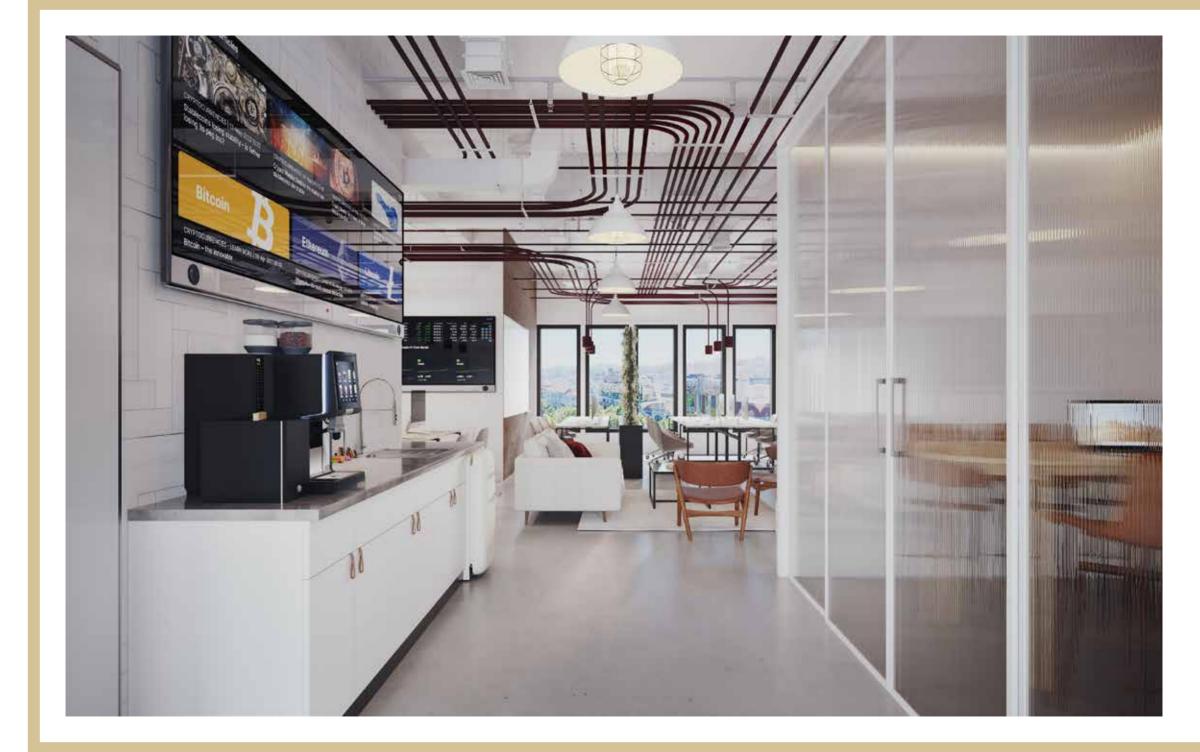

#### THE OFFICES

For leading companies, environment for their staff is everything. LIBERTY Lisbon offers nine spacious floors of office space, comprising plenty of open spaces, break out rooms, individual offices, and meeting rooms. The ninth floor (executive c-suite), offers unparalleled views from the tree-top terrace – over one of the most exciting cities in Europe