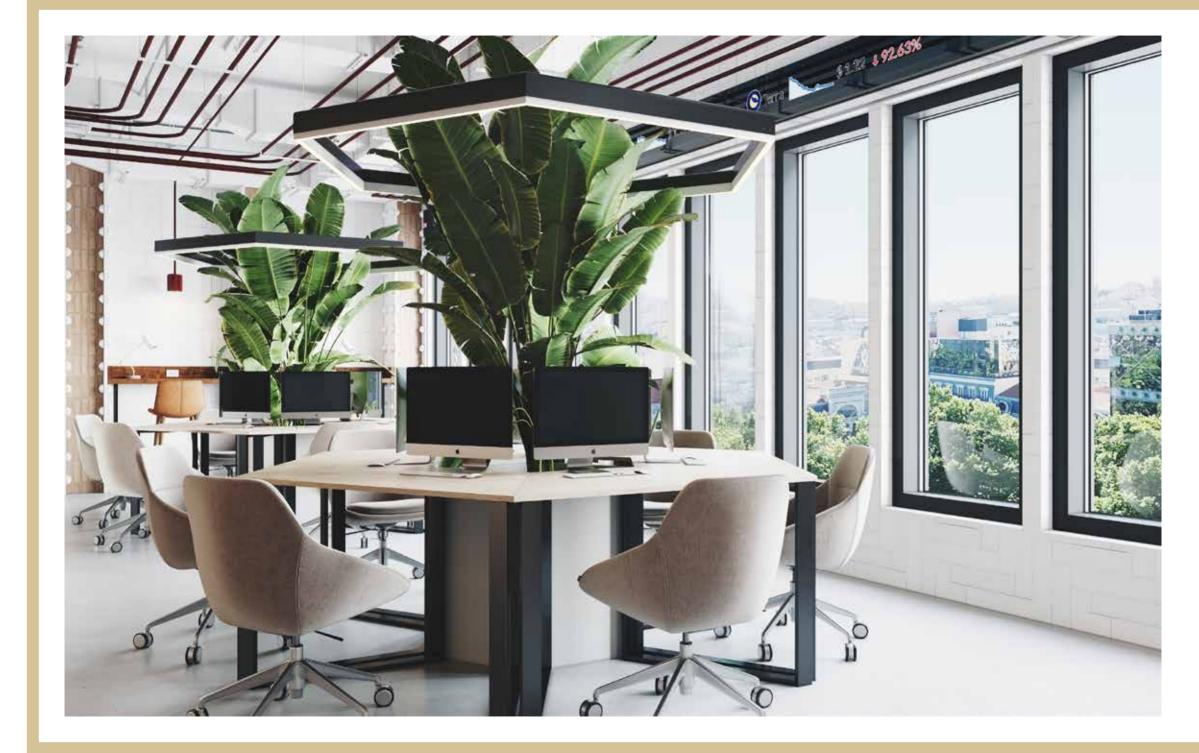

#### THE OFFICES

For leading companies, environment for their staff is everything. LIBERTY Lisbon offers nine spacious floors of office space, comprising plenty of open spaces, break out rooms, individual offices, and meeting rooms. The ninth floor (executive c-suite), offers unparalleled views from the tree-top terrace – over one of the most exciting cities in Europe