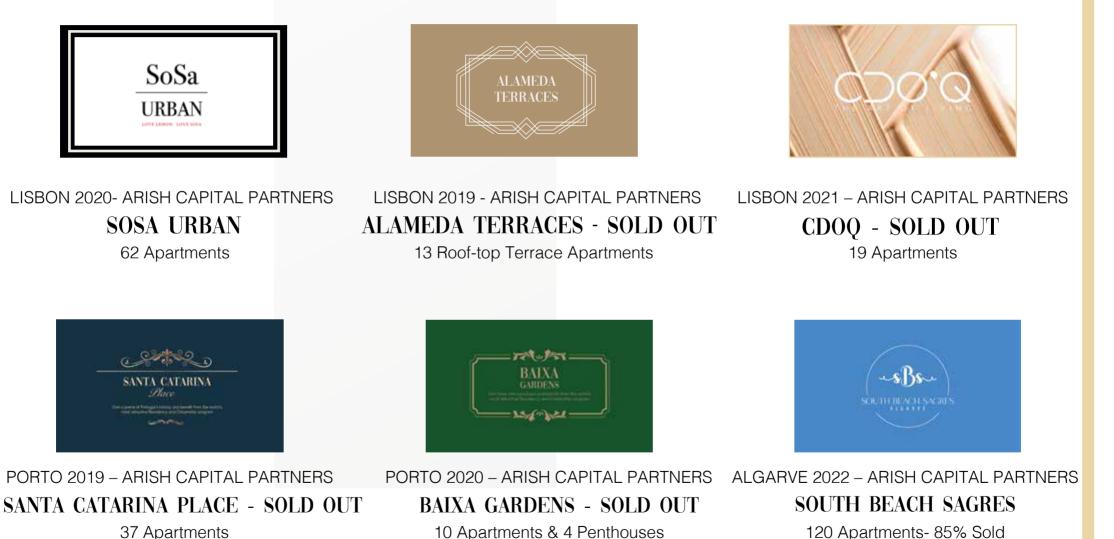

#### **ARISH PORTUGAL PORTFOLIO**

37 Apartments

120 Apartments- 85% Sold

Schengen countries visa-free access with Portuguese Residency Card

Hours direct flight to London, Paris, Madrid

Airline passengers in 2019 and