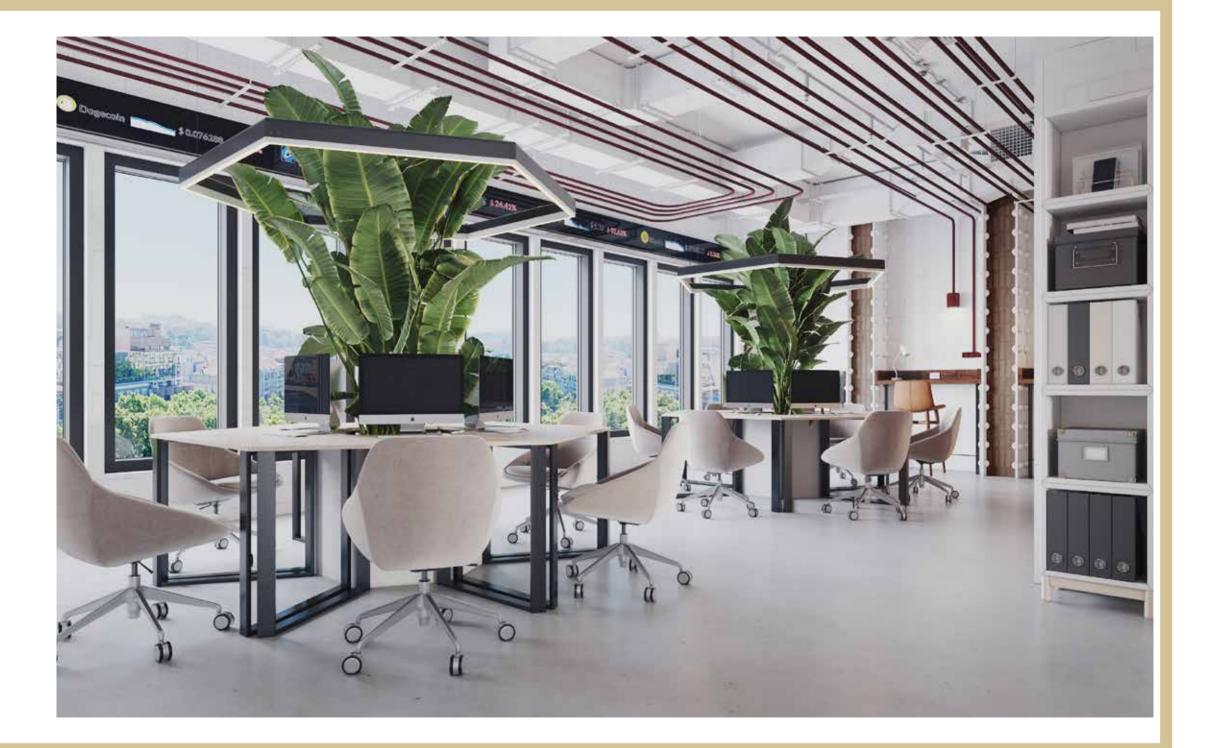

#### THE OFFICES

For leading companies, environment for their staff is everything. LIBERTY Lisbon offers nine spacious floors of office space, comprising plenty of open spaces, break out rooms, individual offices, and meeting rooms. The ninth floor (executive c-suite), offers unparalleled views from the tree-top terrace – over one of the most exciting cities in Europe