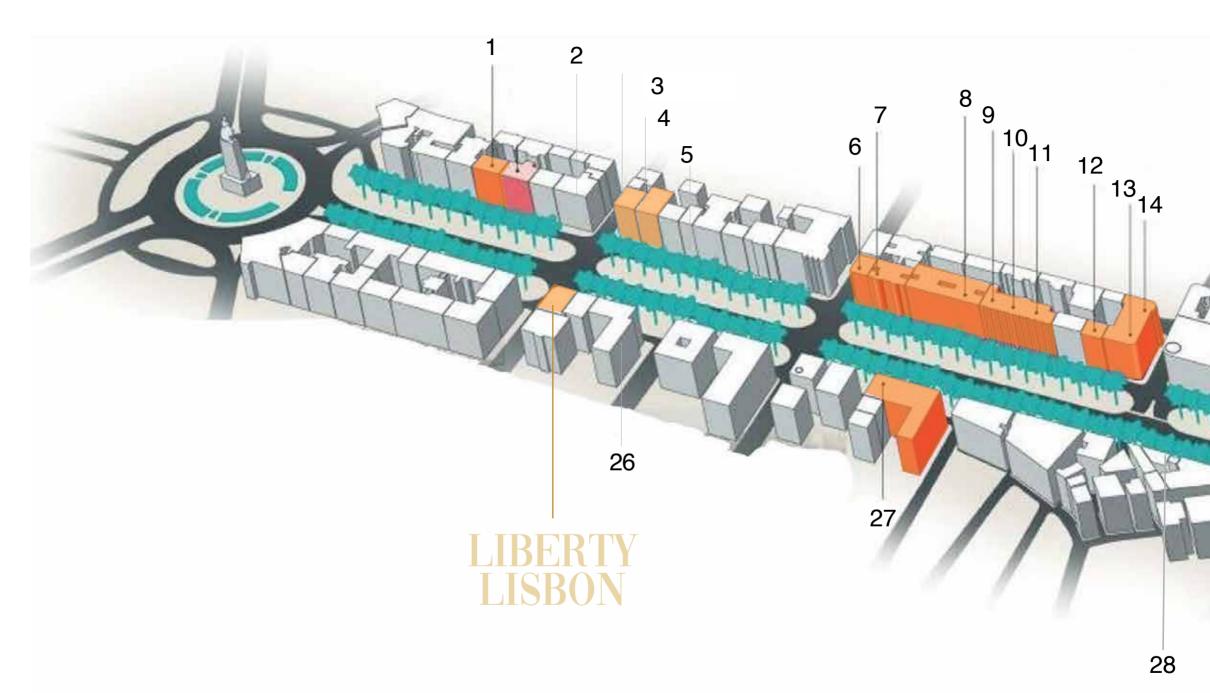

#### THE GOLDEN POSTCODE

- 1. ROSA CLARA 2. CARTIER 3. BVLGARI 4. VERSACE 5. EMPORIO ARMANI 6. PRADA 7. BURBERRY 8. FURLA 9. TOD'S 10. GUESS 11. OMEGA **12. LONGCHAMP** 13. LOUIS VUITTON 14. ESCADA **15. YVES SAINT LAURENT** 16. GUCCI **17. FASHION CLINIC** 
  - 18. COCCINELLE
  - 19. GOLDEN GOOSE
  - 20. CAROLINA HERRERA
  - 21. MICHAEL KORS
  - 22. MIU MIU
  - 23. ZADIG & VOLTAIRE
  - 24. MAX MARA
  - 25. LIBERTY 227
  - 26. ROLEX
  - 27. LOEWE
  - 28. BOUTIQUE STORE ROLEX
  - 29. HACKETT
  - **30. ERMENGILDO ZEGNO**
  - 31. HUGO BOSS
  - 32. MONT BLANC
  - 33. PRONOVIAS
  - 34. SANDRO