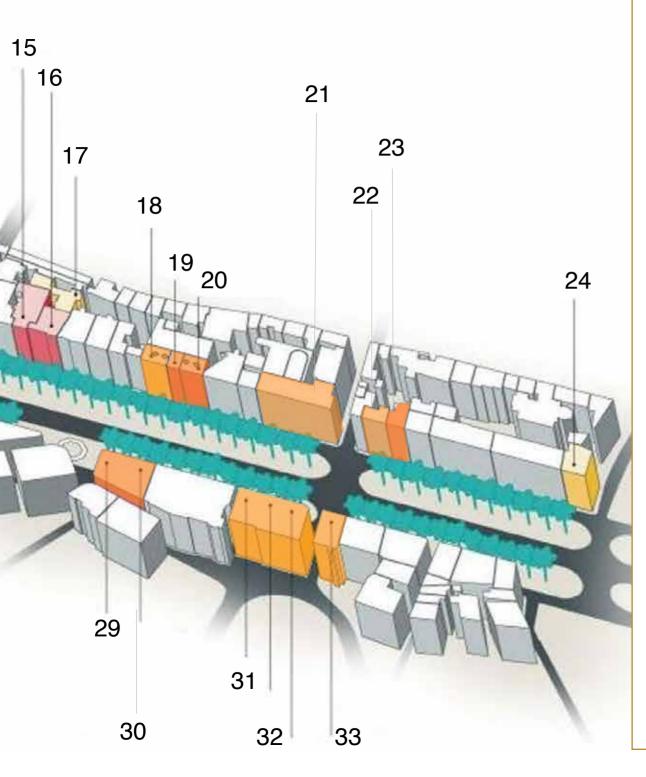

#### THE GOLDEN POSTCODE

- 1. ROSA CLARA 2. CARTIER 3. BVLGARI 4. VERSACE 5. EMPORIO ARMANI 6. PRADA 7. BURBERRY 8. FURLA 9. TOD'S 10. GUESS 11. OMEGA **12. LONGCHAMP** 13. LOUIS VUITTON 14. ESCADA **15. YVES SAINT LAURENT** 16. GUCCI **17. FASHION CLINIC** 
  - 18. COCCINELLE
  - 19. GOLDEN GOOSE
  - 20. CAROLINA HERRERA
  - 21. MICHAEL KORS
  - 22. MIU MIU
  - 23. ZADIG & VOLTAIRE
  - 24. MAX MARA
  - 25. LIBERTY 227
  - 26. ROLEX
  - 27. LOEWE
  - 28. BOUTIQUE STORE ROLEX
  - 29. HACKETT
  - **30. ERMENGILDO ZEGNO**
  - 31. HUGO BOSS
  - 32. MONT BLANC
  - 33. PRONOVIAS
  - 34. SANDRO