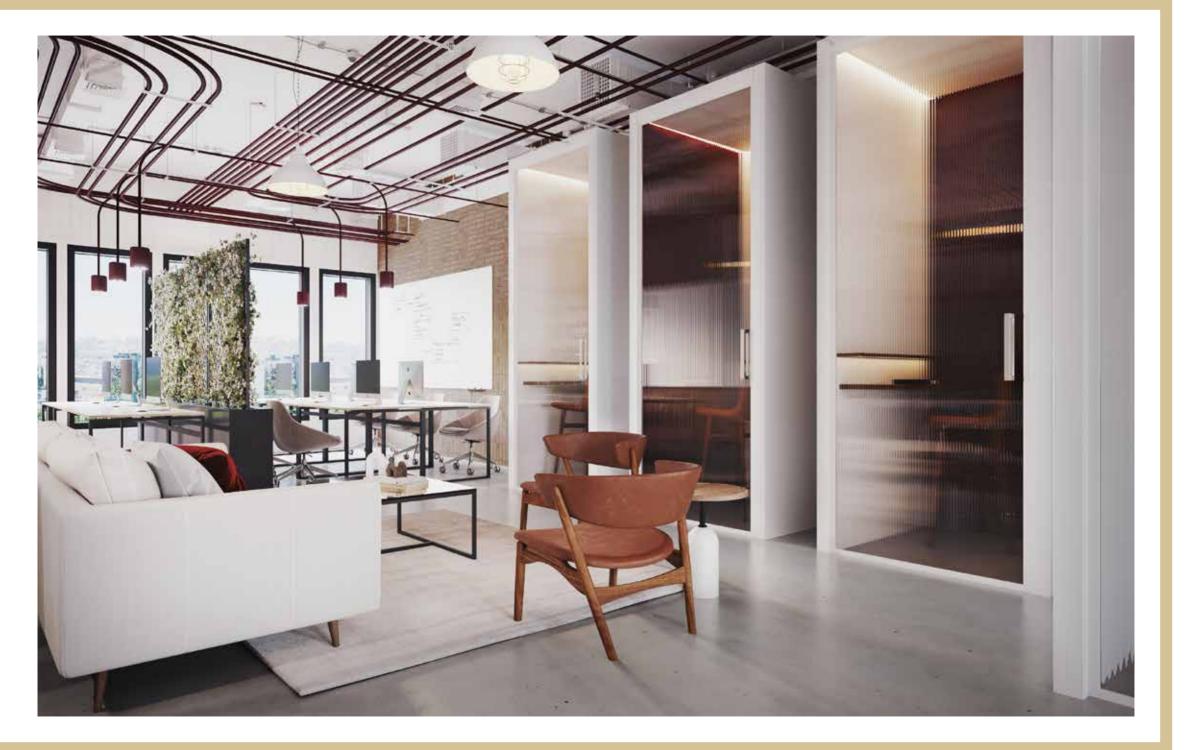

#### THE OFFICES

For leading companies, environment for their staff is everything. LIBERTY Lisbon offers nine spacious floors of office space, comprising plenty of open spaces, break out rooms, individual offices, and meeting rooms. The ninth floor (executive c-suite), offers unparalleled views from the tree-top terrace – over one of the most exciting cities in Europe

# THE AMENITIES

As well as having the world of amenities on your doorstep, the building itself has plenty of internal outside space. Uniquely the internal gardens and upper floor terraces are indeed a rare find in commercial buildings nestled in the midst of one of the most exclusive avenues in Europe