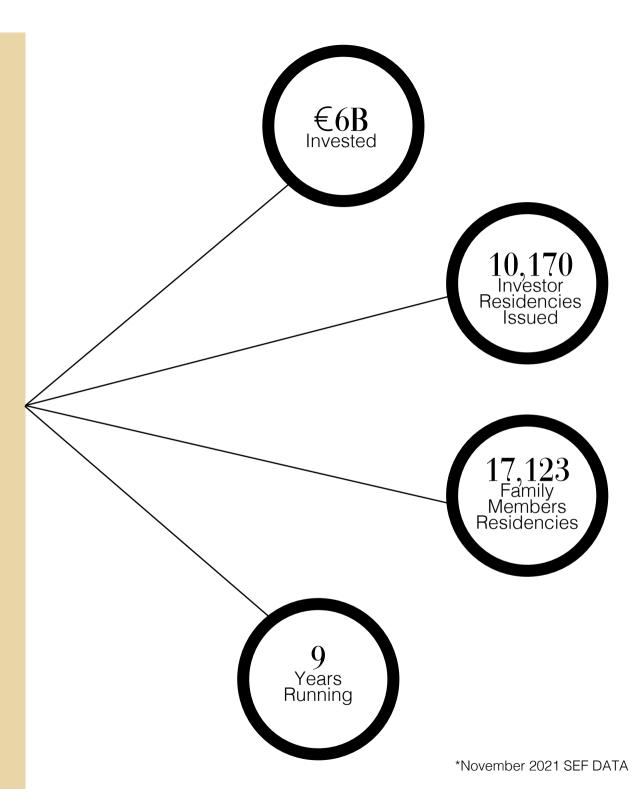

rs in 2019 and growing
- EU Countries to live, work, study, access healthcare or retire when holding Portuguese Passport
- Overall destinations. 8 hrs direct flight to New York, Dubai
- Times Award Winning Airport, best in Europe 2019
- Airline carriers, including Emirates, British Airways & United Airlines



### PORTUGAL'S €350,000 GOLDEN VISA BENEFITS



#### **PORTUGAL**

Enter and/or live in Portugal



Access to healthcare for the whole family



Travel freely within the European Schengen area



Employment opportunities and/or be self employed



€150,000 saving on ARU Golden Visa versus standard Golden Visa



Apply for Permanent Residency and/or Citizenship for the whole family after 5 years



Access to world ranking educational institutions

# PORTUGAL GOLDEN VISA TRACK RECORD







### FREED )EMOCRA LIFESTYLE SHOPPING TOLERANT Z DREAM PRIME REAL ESTATE DIVERSIFY HUMAN RIGHTS **OPEN** EQUALITY MOBII **CAPITAL PARTNERS**