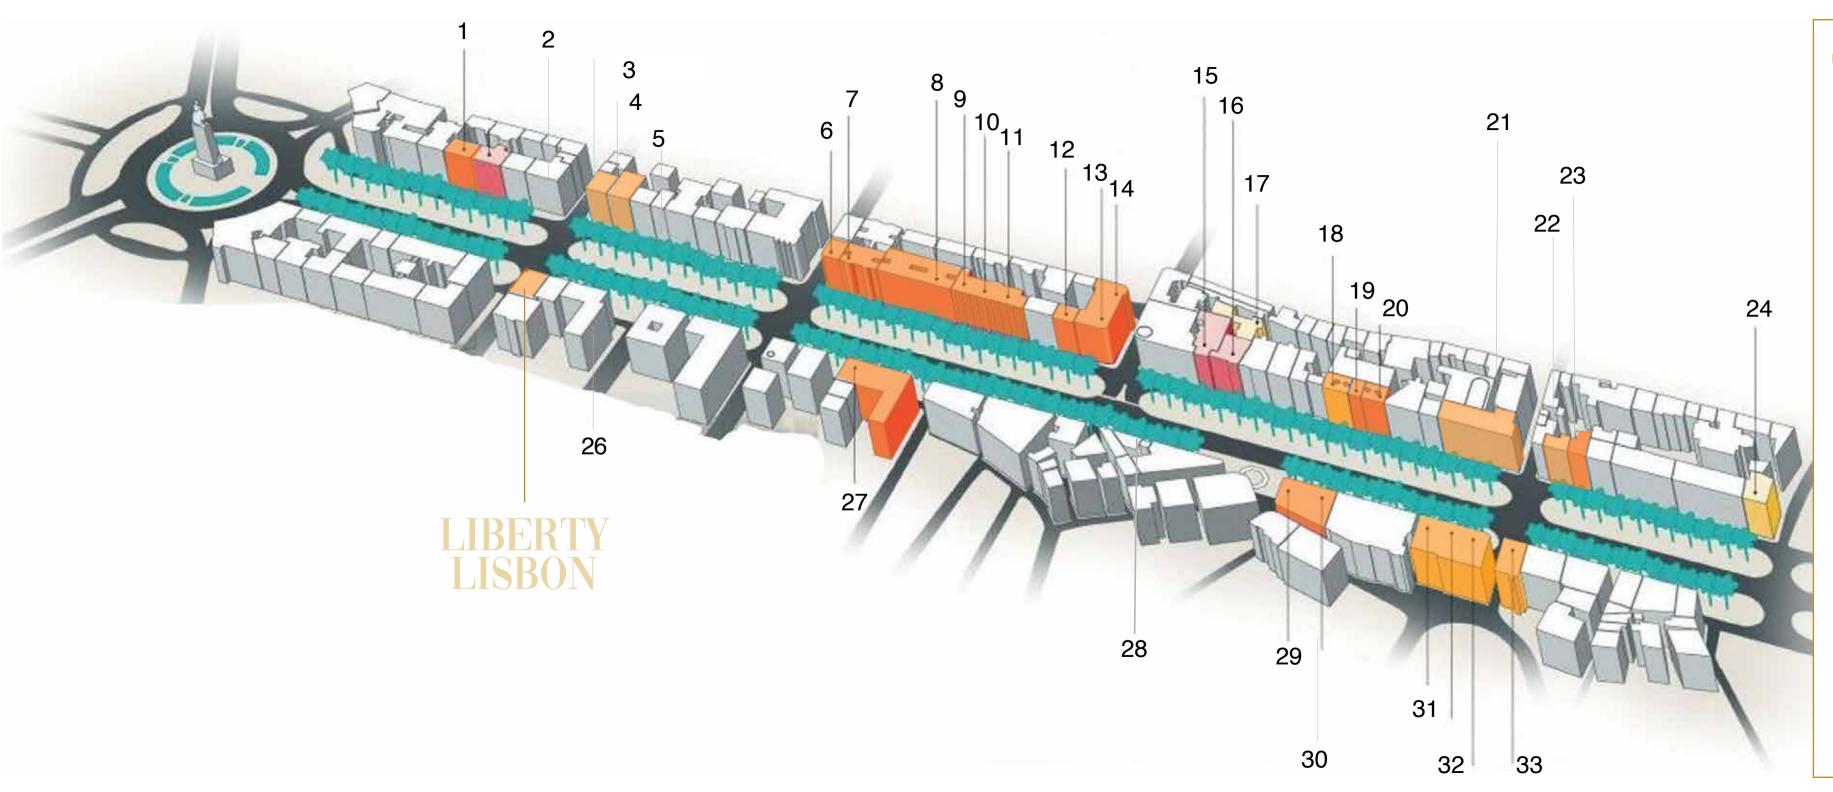

#### THE GOLDEN POSTCODE

1. ROSA CLARA

2. CARTIER

3. BVLGARI

4. VERSACE

5. EMPORIO ARMANI

6. PRADA

7. BURBERRY

8. FURLA

9. **TOD'S** 

10. GUESS

11. OMEGA

12. LONGCHAMP

13. LOUIS VUITTON

14. ESCADA

15. YVES SAINT LAURENT

16. GUCCI

17. FASHION CLINIC

18. COCCINELLE

19. GOLDEN GOOSE

20. CAROLINA HERRERA

21. MICHAEL KORS

22. MIU MIU

23. ZADIG & VOLTAIRE

24. MAX MARA

25. LIBERTY 227

26. ROLEX

**27. LOEWE** 

28. BOUTIQUE STORE ROLEX

29. HACKETT

30. ERMENGILDO ZEGNO

31. HUGO BOSS

32. MONT BLANC

33. PRONOVIAS

34. SANDRO