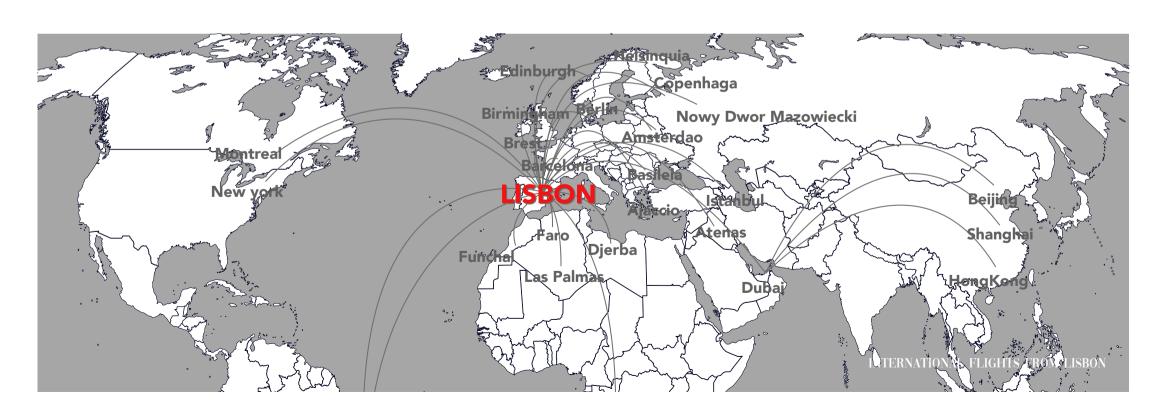

### ACCESS TO THE WORLD

- Schengen countries visa-free access with Portuguese Residency Card
- Hours direct flight to London, Paris, Madrid
- Countries visa-free access with Portuguese Passport
- Airline passengers in 2019 and growing
- EU Countries to live, work, study, access healthcare or retire when holding Portuguese Passport
- Overall destinations. 8 hrs direct flight to New York, Dubai
- Times Award Winning Airport, best in Europe 2019
- Airline carriers, including Emirates, British Airways & United Airlines