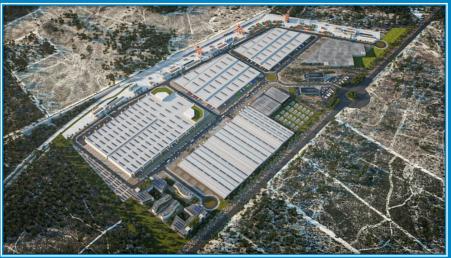

# **GRÂNDOLA** Logistic Park

Expected Completion 2026

Expected Investment – 500M€

Expected new employment – 1.000 People