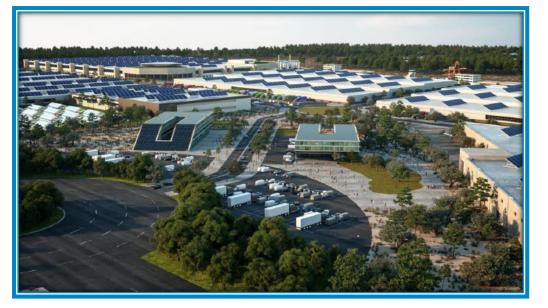

# **GRÂNDOLA** Logistic Park – Euro Atlantic

- Grândola Logistic Park is settled to be an innovative and modern Logistic
  Center
- Project cater for a **wide range of occupiers** and has little competition due to unqualified offer in Sines and Setúbal.
- **Perfect location** for Port and Marine Logistics as well as National and Iberian Operators
- It **benefits from outstanding accessibilities** from Sines to Spain, Lisbon to Algarve, by rail or motorway
- The **favorable climate allows great use of renewable energy** to supply the logistics park and adopt unique Environmental Standards for a Logistic Center

# **GRÂNDOLA** Logistic Park

Expected Completion 2026

Expected Investment – 500M€

Expected new employment – 1.000 People

### **GRÂNDOLA** Logistic Park - Euro Atlantic