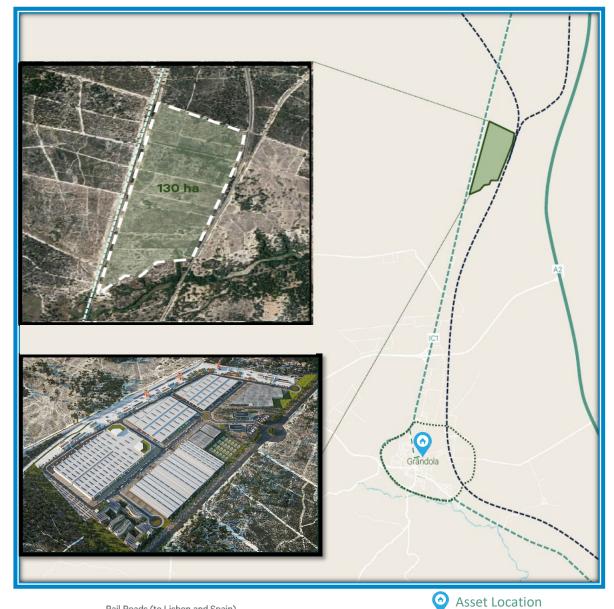

# **GRÂNDOLA** Logistic Park – Euro Atlantic

- Grândola Logistic Park is settled to be an innovative and modern Logistic
  Center
- Project cater for a **wide range of occupiers** and has little competition due to unqualified offer in Sines and Setúbal.
- **Perfect location** for Port and Marine Logistics as well as National and Iberian Operators
- It **benefits from outstanding accessibilities** from Sines to Spain, Lisbon to Algarve, by rail or motorway
- The **favorable climate allows great use of renewable energy** to supply the logistics park and adopt unique Environmental Standards for a Logistic Center

Rail Roads (to Lisbon and Spain)
 A2 Motorway
 IC1 National Road

# **GRÂNDOLA** Logistic Park

Expected Completion 2026

Expected Investment – 500M€

Expected new employment – 1.000 People