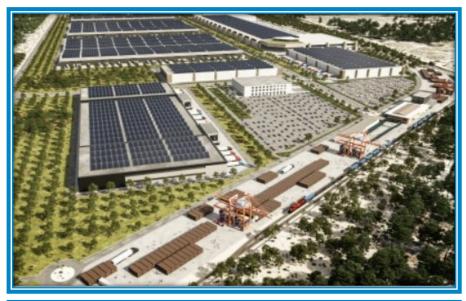

# **GRÂNDOLA** Logistic Park – Euro Atlantic

- Grândola Logistic Park is settled to be an innovative and modern Logistic
  Center
- Project cater for a **wide range of occupiers** and has little competition due to unqualified offer in Sines and Setúbal.
- **Perfect location** for Port and Marine Logistics as well as National and Iberian Operators
- It **benefits from outstanding accessibilities** from Sines to Spain, Lisbon to Algarve, by rail or motorway
- The **favorable climate allows great use of renewable energy** to supply the logistics park and adopt unique Environmental Standards for a Logistic Center