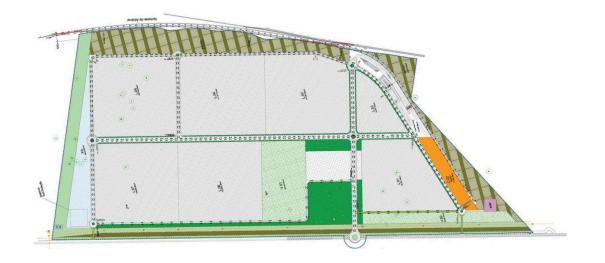

nd modern Logistic
  Center
- Project cater for a **wide range of occupiers** and has little competition due to unqualified offer in Sines and Setúbal.
- **Perfect location** for Port and Marine Logistics as well as National and Iberian Operators
- It **benefits from outstanding accessibilities** from Sines to Spain, Lisbon to Algarve, by rail or motorway
- The **favorable climate allows great use of renewable energy** to supply the logistics park and adopt unique Environmental Standards for a Logistic Center



Rail Roads (to Lisbon and Spain)
 A2 Motorway
 IC1 National Road



#### SUN HOUSE COMPORTA



# **GRÂNDOLA** Logistic Park





Expected Completion 2026



Expected Investment – 500M€



Expected new employment – 1.000 People





### **GRÂNDOLA** Logistic Park - Euro Atlantic