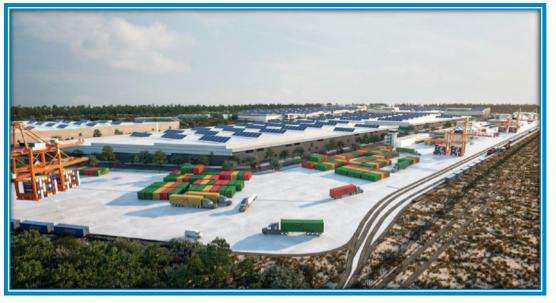

# **GRÂNDOLA** Logistic Park – Euro Atlantic

- Grândola Logistic Park is settled to be an innovative and modern Logistic
  Center
- Project cater for a **wide range of occupiers** and has little competition due to unqualified offer in Sines and Setúbal.
- **Perfect location** for Port and Marine Logistics as well as National and Iberian Operators
- It **benefits from outstanding accessibilities** from Sines to Spain, Lisbon to Algarve, by rail or motorway
- The **favorable climate allows great use of renewable energy** to supply the logistics park and adopt unique Environmental Standards for a Logistic Center

# **GRÂNDOLA** Logistic Park

Expected Completion 2026

Expected Investment – 500M€

Expected new employment – 1.000 People

### **GRÂNDOLA** Logistic Park - Euro Atlantic