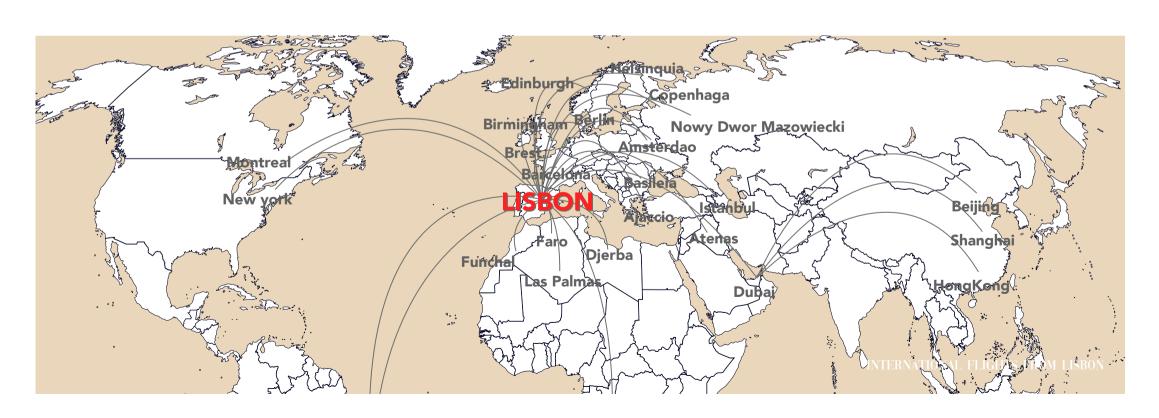

### ACCESS TO THE WORLD

- Schengen countries visa-free access with Portuguese Residency Card
- Hours Direct flight to London, Paris, Madrid
- Countries visa-free access with Portuguese Passport
- Airline passengers in 2019 and growing
- EU Countries to Live, work, study, access healthcare or retire when holding Portuguese Passport
- Overall destinations. 8 hrs direct flight to New York, Dubai
- Times Award Winning Airport, best in Europe 2019
- Airline carriers, including Emirates, British Airways & United Airlines