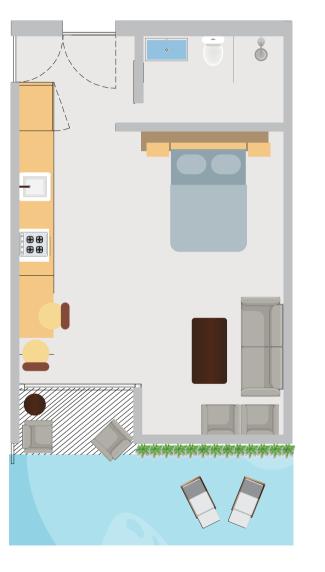

stores. The recent trend of digital nomad living looks set to continue in this popular beach town.





### STUDIOS

SC

































WANDER
IN YOUR SPACE
RELAX
RECONNECT &
RECHARGE















## THE AMENITES

Whilst being super located for the beach, surf, golf and all things vacation, SBS Algarve recognizes the convenience of having certain amenities on-site. Stay fit and centred in the on-site gym, or choose your relax mood either on the roof top terrace or lagoon pool.

The reception lobby will be a welcoming relaxed style, but be connected to offer concierge-light services such as internet services, scanning, etc, all to give on-site convenience to owners









WHEN IN Some of the second sec

FEEL
WELL
PAMPERED





### **STUDIO**



#### STUDIO LAGOON DECK



#### TWO BEDROOM



#### TWO BEDROOMS LAGOON DECK



### FLOR PLANS

### ACCESS TO THE WORLD

- Schengen countries visa-free access with Portuguese Residency Card
- Hours Direct flight to London, Paris, Madrid
- Countries visa-free access with Portuguese Passport
- Airline passengers in 2019 and growing
- EU Countries to Live, work, study, access healthcare or retire when holding Portuguese Passport
- Overall destinations. 8 hrs direct flight to New York, Dubai
- Times Award Winning Airport, best in Europe 2019
- Airline carriers, including Emirates, British Airways & United Airlines





# THE INVESTMENT OPPORTUNITY

- Prices starting from 280,000€
- Freehold Title / Full Ownership
- Parking Included for some units
- Golden Visa Qualifying Location

### PORTUGAL GOLDEN RECORD



### POR