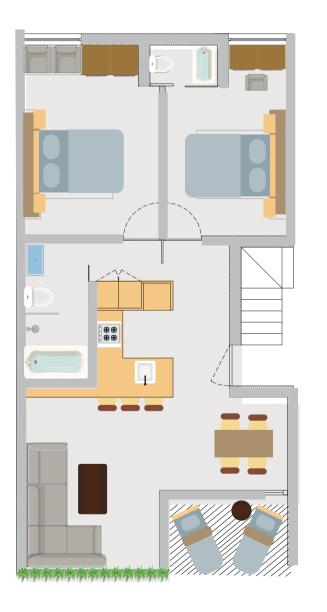

rend of digital nomad living looks set to continue in this popular beach town.





### STUDIOS

SC

































WANDER
IN YOUR SPACE
RELAX
RECONNECT &
RECHARGE















## THE AMENITES

Whilst being super located for the beach, surf, golf and all things vacation, SBS Algarve recognizes the convenience of having certain amenities on-site. Stay fit and centred in the on-site gym, or choose your relax mood either on the roof top terrace or lagoon pool.

The reception lobby will be a welcoming relaxed style, but be connected to offer concierge-light services such as internet services, scanning, etc, all to give on-site convenience to owners









WHEN IN Some of the second sec

FEEL
WELL
PAMPERED





### **STUDIO**



#### STUDIO LAGOON DECK



#### TWO BEDROOM



#### TWO BEDROOMS LAGOON DECK



### FLOR PLANS

### ACCESS TO THE WORLD

- Schengen countries visa-free access with Portuguese Residency Card
- Hours Direct flight to London, Paris, Madrid
- Countries visa-free access with Portuguese Passport
- Airline passengers in 2019 and growing
- EU Countries to Live, work, study, access healthcare or retire when holding Portuguese Passport
- Overall destinations. 8 hrs direct flight to New York, Dubai
- Times Award Winning Airport, best in Europe 2019
- Airline carriers, including Emirates, British Airways & United Airlines





# THE INVESTMENT OPPORTUNITY

- Prices starting from 280,000€
- Freehold Title / Full Ownership
- Parking Included for some units
- Golden Visa Qualifying Location

### PORTUGAL GOLDEN RECORD



### PORTUGAL'S € 280,000 GO