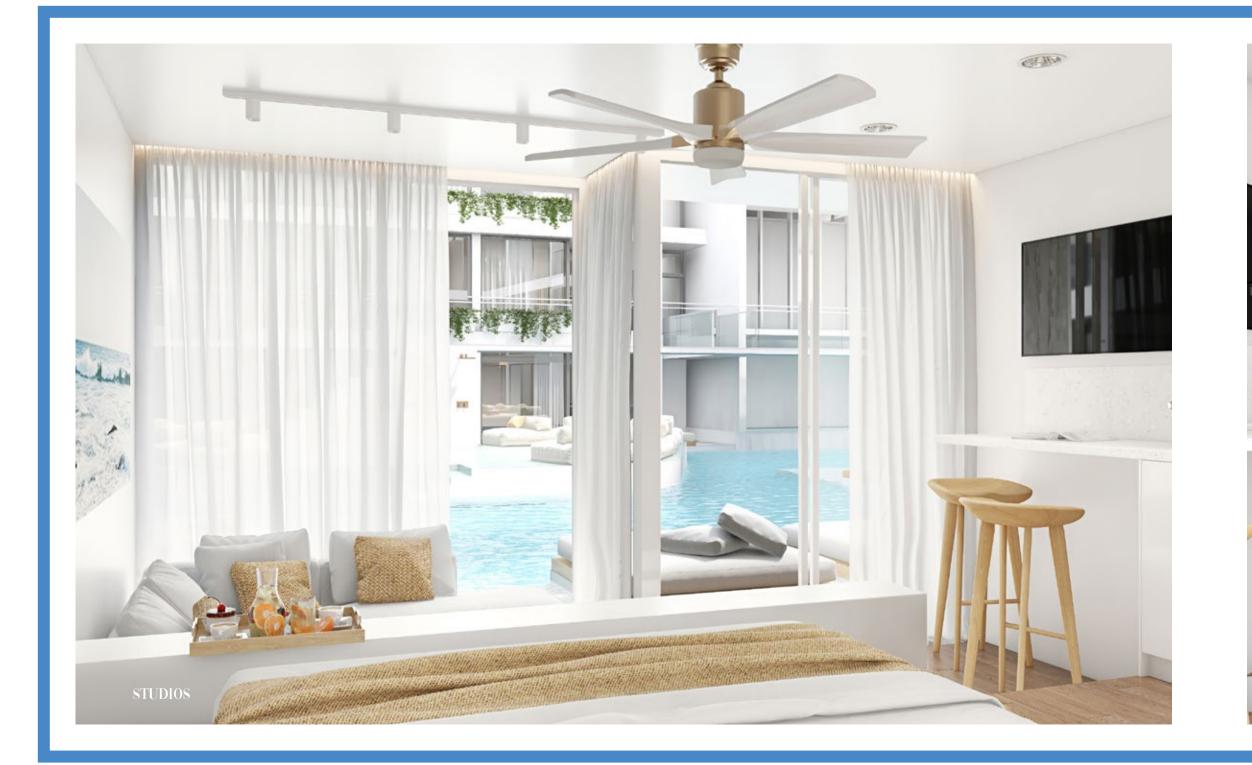

#### **Live Your Life**

SBS Algarve offers individually designed apartments, ranging from studio to two bedroom apartments. All apartments have terraces, some with lagoon decks. Relax in your own space, breathe in the sea air. Whether its surfing, golf, or plain old relaxing, SBS Algarve will take you there...

### **STUDIO**

#### STUDIO LAGOON DECK