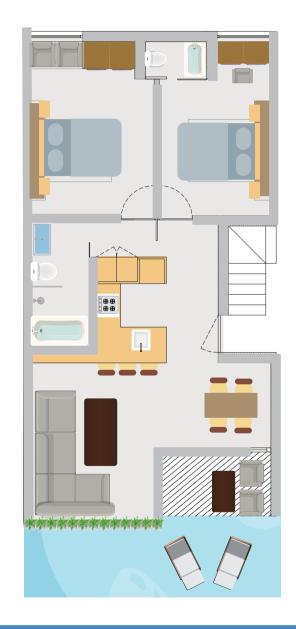

s set to continue in this popular beach town.





### STUDIOS

SC

































WANDER
IN YOUR SPACE
RELAX
RECONNECT &
RECHARGE















## THE AMENITES

Whilst being super located for the beach, surf, golf and all things vacation, SBS Algarve recognizes the convenience of having certain amenities on-site. Stay fit and centred in the on-site gym, or choose your relax mood either on the roof top terrace or lagoon pool.

The reception lobby will be a welcoming relaxed style, but be connected to offer concierge-light services such as internet services, scanning, etc, all to give on-site convenience to owners









WHEN IN Some of the second sec

FEEL
WELL
PAMPERED





### **STUDIO**



#### STUDIO LAGOON DECK



#### TWO BEDROOM



#### TWO BEDROOMS LAGOON DECK



### FLOR PLANS

### ACCESS TO THE WORLD

- Schengen countries visa-free access with Portuguese Residency Card
- Hours Direct flight to London, Paris, Madrid
- Countries visa-free access with Portuguese Passport
- Airline passengers in 2019 and growing
- EU Countries to Live, work, study, access healthcare or retire when holding Portuguese Passport
- Overall destinations. 8 hrs direct flight to New York, Dubai
- Times Award Winning Airport, best in Europe 2019
- Airline carriers, including Emirates, British Airways & United Airlines





# THE INVESTMENT OPPORTUNITY

- Prices starting from 280,000€
- Freehold Title / Full Ownership
- Parking Included for some units
- Golden Visa Qualifying Location

### PORTUGAL GOLDEN RECORD



### PORTUGAL'S € 280,000 GOLDEN VISA BENEFITS







150,000