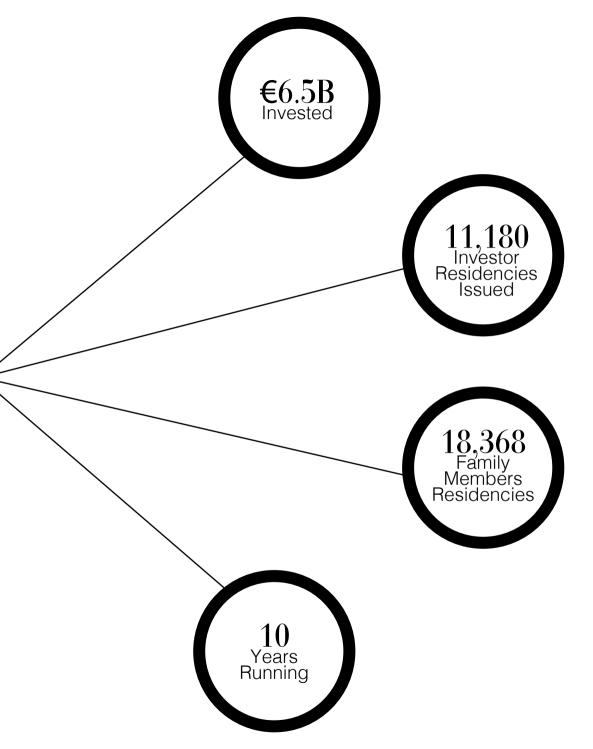

engers in 2019 and

arowina



Countries visa-free access with Portuguese Passport



EU Countries to Live, work, study, access healthcare or retire when holding Portuguese Passport

Times Award Winning Airport, best

Overall destinations, 8 hrs direct flight to New York, Dubai

Airline carriers, including Emirates, British Airways & United Airlines



in Europe 2019

#### **PORTUGAL'S €350,000 GOLDEN VISA BENEFITS**



Travel freely within the European Schengen area



Employment opportunities and/or be self employed



Enter and / or live in Portugal



SAVING

€150,000 saving on ARU Golden Visa versus standard Golden Visa



Access to healthcare for the whole family





Apply for Permanent Residency and/or Citizenship for the whole family after 5 years

# PORTUGAL GOLDEN TRACK RECORD



\*September 2022 SEF DATA





#### **ARISH CAPITAL** PARTNERS

With over 65 years of combined experience in real estate investment, finance, fund management and immigration, Arish Capital Partners has uniquely positioned itself as one of the most knowledgeable and innovative solution providers in Portugal, UK and Middle East.

Arish Capital Partners recognize the value a residence permit or second passport can provide to investors, and that such investments need to be proactively managed. In a changing world, residency and citizenship investments are the asset that can fundamentally change the lives of individuals and families.

"The greatest thing our art and industry do is to erase the lines in the sand. We should continue doing that when the world tells us to make them deeper" - Guil