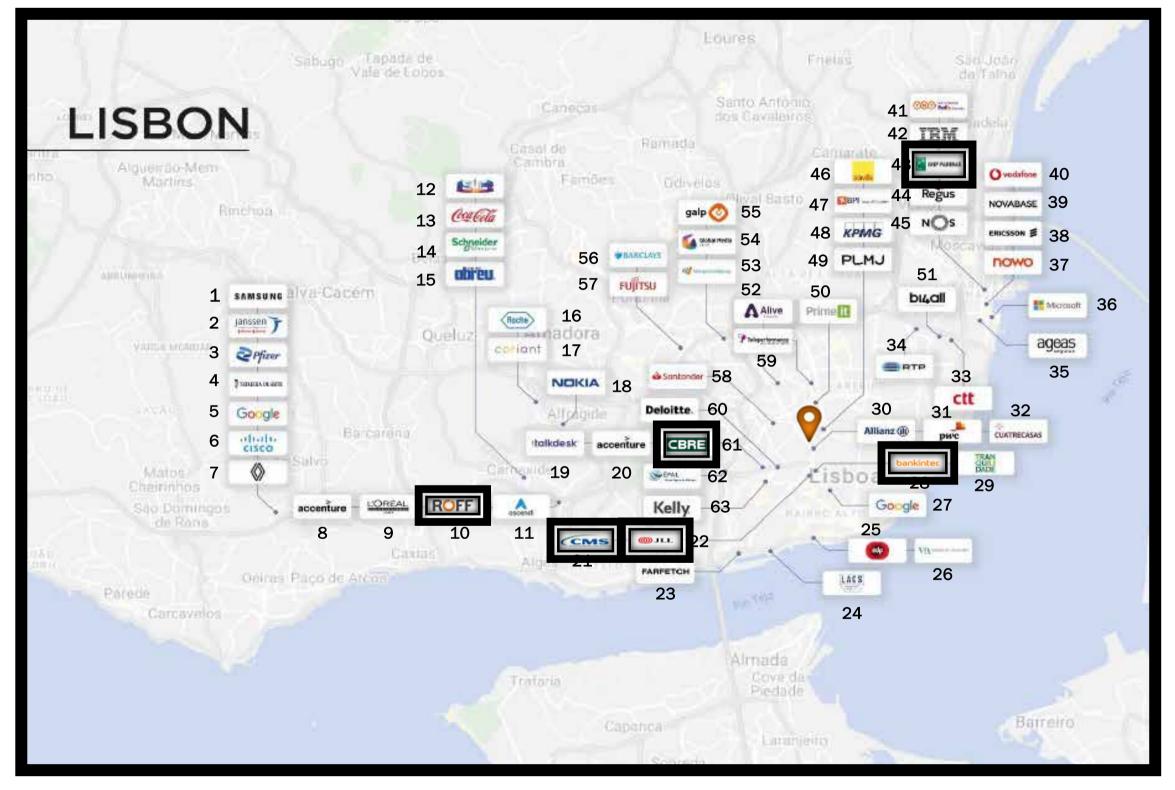

#### LISBON OFFICE MACRO VIEW MNC AAA TENANTS 62

1. Samsumg 2. Janssen 3. Pfizer 4. Teixeira Duarte 5. Google 6. Cisco Renault 8. Accenture 9. Lóreal 10. ROOF 11. scendi 12. SIC 13. Coca –Cola 14. Schneider Electric 15. Abreu - Travel agency 16. Hoffmann–La Roche 17. Coriant 18. Nokia 19. Talkdesk 20. Accenture 21. CMS lawyers 22. JLL 23. Farfetch 24. LACS 25. EDP Energy 26. VDA Laywers 27. Google 28. Bankinter 29. Tranguilidade 30. Allianz 31. PWC

32. Cuatrecasas 33. CTT -Postal Services 34. RTP 35. Ageas 36. Microsoft 37. NOWO 38. Ericsson 39. Nova Base 40. Vodafone 41. TNT Express 42. IBM 43. BNP Paribas 44. Regus 45. NOS 46. Savills 47. BPI Bank 48. KPMG 49. PLMJ 50. Prime IT 51. BI4ALL – IT Company 52. Alive Travel Agency 53. Manpower Group 54. Global Media Group 55. GALP 56. Barclays 57. Fujitsu 58. Santander Bank 59. Deloitte 60. CBRE 61. EPAL Water Company 62. Kelly R