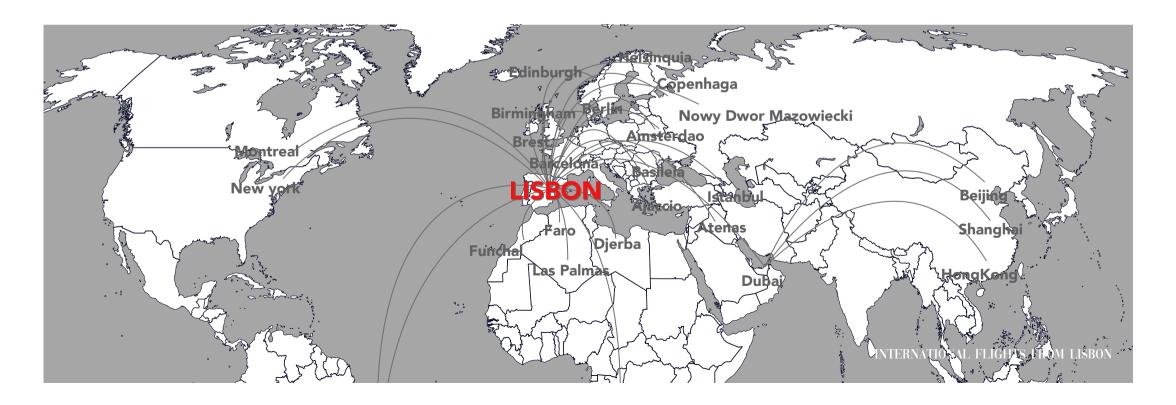

# ACCESS TO THE WORLD

Schengen countries visa-free access with Portuguese Residency Card

2

Hours Direct flight to London, Paris. Madrid

Airline passengers in 2019 and

arowina

Countries visa-free access with Portuguese Passport

EU Countries to Live, work, study, access healthcare or retire when holding Portuguese Passport

Times Award Winning Airport, best

Overall destinations, 8 hrs direct flight to New York, Dubai

Airline carriers, including Emirates, British Airways & United Airlines

in Europe 2019