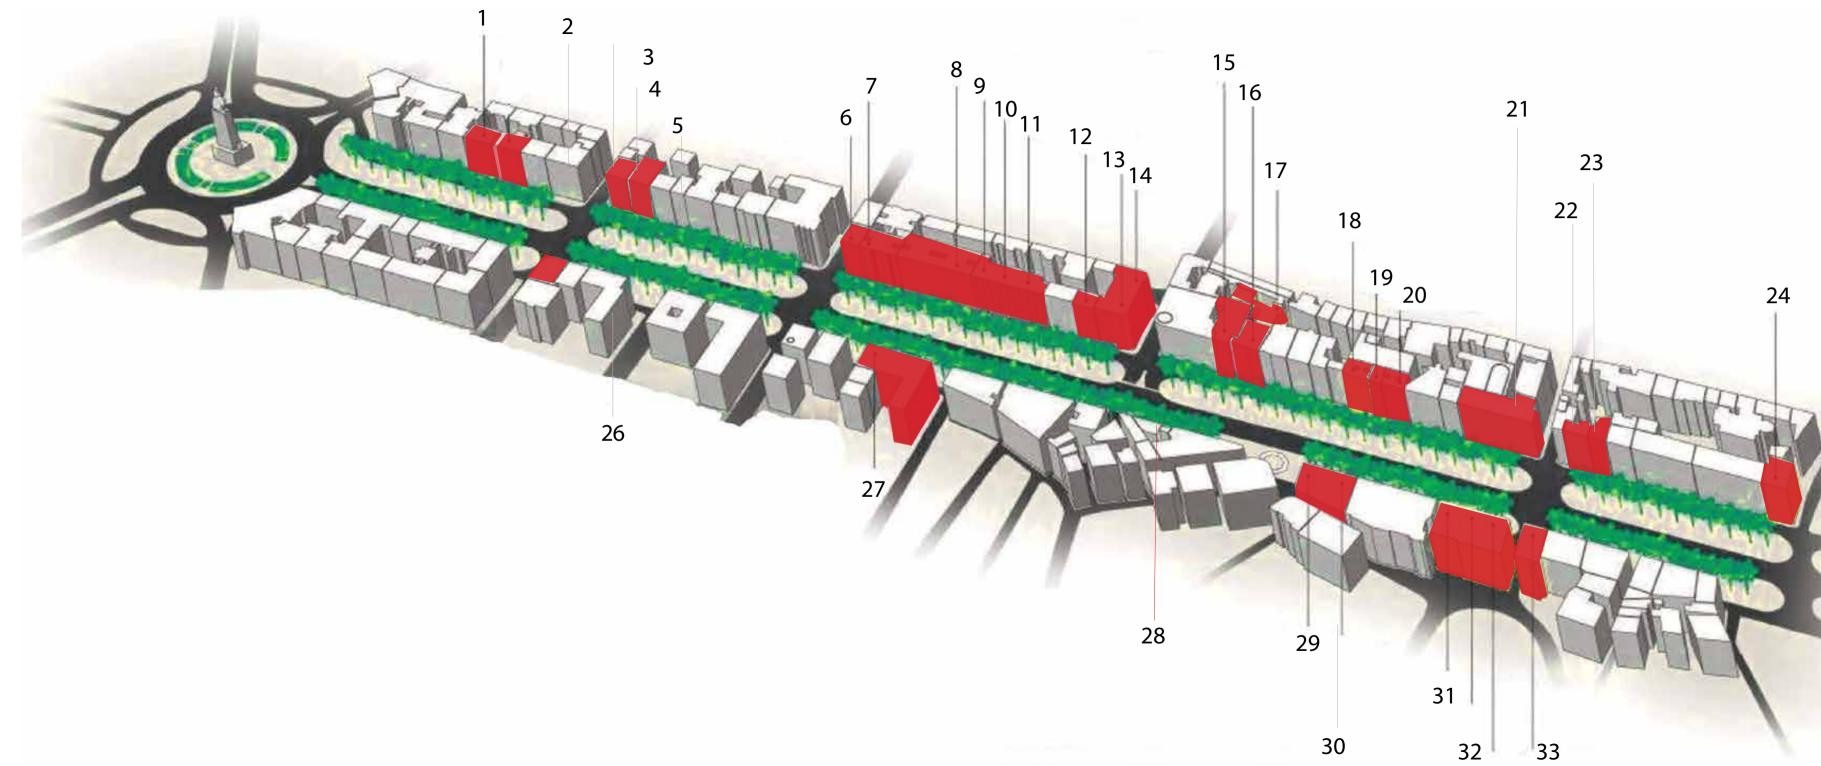

#### THE GOLDEN POSTCODE

- 1. ROSA CLARA 2. CARTIER 3. BVLGARI 4. VERSACE 5. EMPORIO ARMANI 6. PRADA 7. BURBERRY 8. FURLA 9. TOD'S 10. GUESS 11. OMEGA 12. LONGCHAMP 13. LOUIS VUITTON 14. ESCADA 15. YVES SAINT LAURENT 16. GUCCI **17. FASHION CLINIC**
- 18. COCCINELLE
- 19. GOLDEN GOOSE
- 20. CAROLINA HERRERA
- 21. MICHAEL KORS
- 22. MIU MIU
- 23. ZADIG & VOLTAIRE
- 24. MAX MARA
- 25. LIBERTY 227
- 26. ROLEX
- 27. LOEWE
- 28. BOUTIQUE STORE ROLEX
- 29. HACKETT
- 30. ERMENGILDO ZEGNO
- 31. HUGO BOSS
- 32. MONT BLANC
- 33. PRONOVIAS
- 34. SANDRO