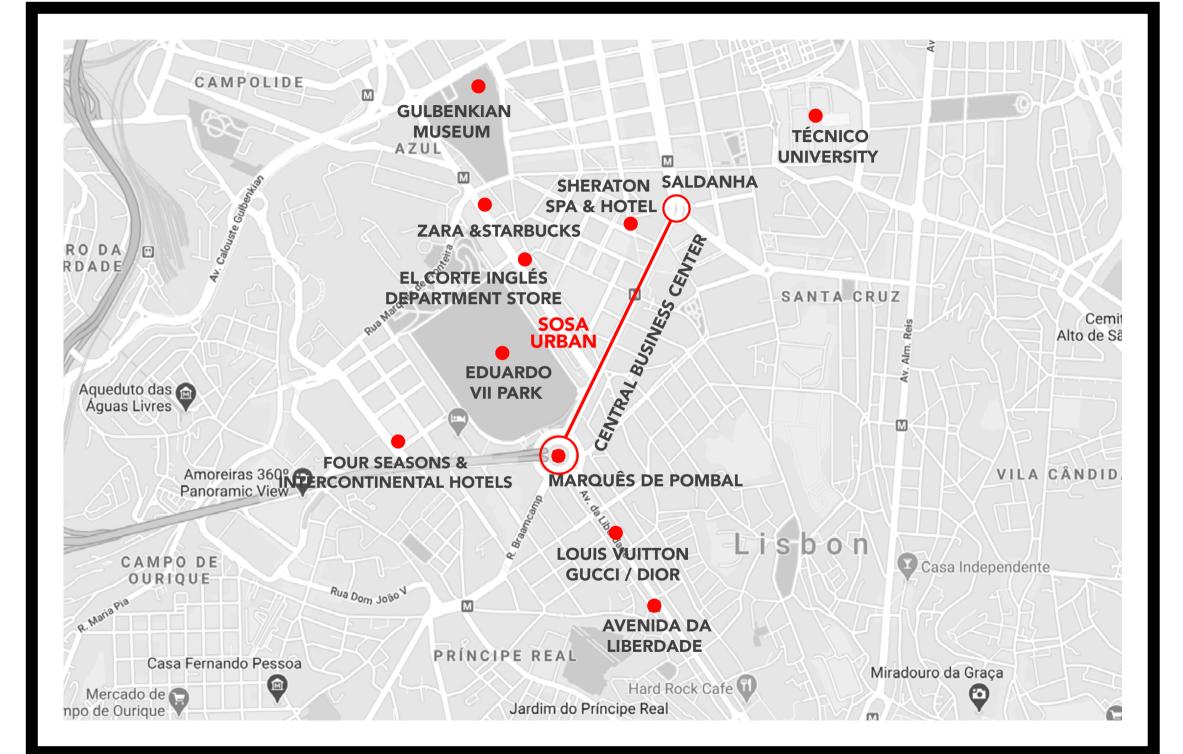

## WORK & PLAY AMONGST THE CITY'S LANDMARKS

Standing proudly in between the major city squares of Saldanha and Marquês de Pombal, within the financial heart and business district of the city of Lisbon (CBD 1), and yet only 7 minutes walk to Avenida Liberdade, home of Lisbon's high-end designer brands, luxury hotels and finest restaurants.

South Saldanha SoSa is one of the city's most thriving neighbourhoods, rich in culture and heritage. A step away from a wide selection of boutique stores, largest shopping malls, welcoming cafes, fine and casual restaurants, charming historical buildings and touristic attractions.

With 3 metro and train stations only moments away, it is conveniently connected to all parts of Lisbon, and the wider country. In addition, Lisbon's renowned Universities, hospitals and international schools are within easy reach.

#### THE GOLDEN POSTCODE

- 1. ROSA CLARA 2. CARTIER 3. BVLGARI 4. VERSACE 5. EMPORIO ARMANI 6. PRADA 7. BURBERRY 8. FURLA 9. TOD'S 10. GUESS 11. OMEGA 12. LONGCHAMP 13. LOUIS VUITTON 14. ESCADA 15. YVES SAINT LAURENT 16. GUCCI **17. FASHION CLINIC**
- 18. COCCINELLE
- 19. GOLDEN GOOSE
- 20. CAROLINA HERRERA
- 21. MICHAEL KORS
- 22. MIU MIU
- 23. ZADIG & VOLTAIRE
- 24. MAX MARA
- 25. LIBERTY 227
- 26. ROLEX
- 27. LOEWE
- 28. BOUTIQUE STORE ROLEX
- 29. HACKETT
- 30. ERMENGILDO ZEGNO
- 31. HUGO BOSS
- 32. MONT BLANC
- 33. PRONOVIAS
- 34. SANDRO

# LISBON CENTRAL BUSINESS DISTRICT

Welcome to Lisbon CBD 1, a landmark neighbourhood and home to Lisbon's most prestigious domestic and multi-national corporations. From long established companies to leading tech start-ups, exclusive financial service providers, design freelancers and smart entrepreneurs, Lisbon's South Saldanha prime business centre attracts them all.