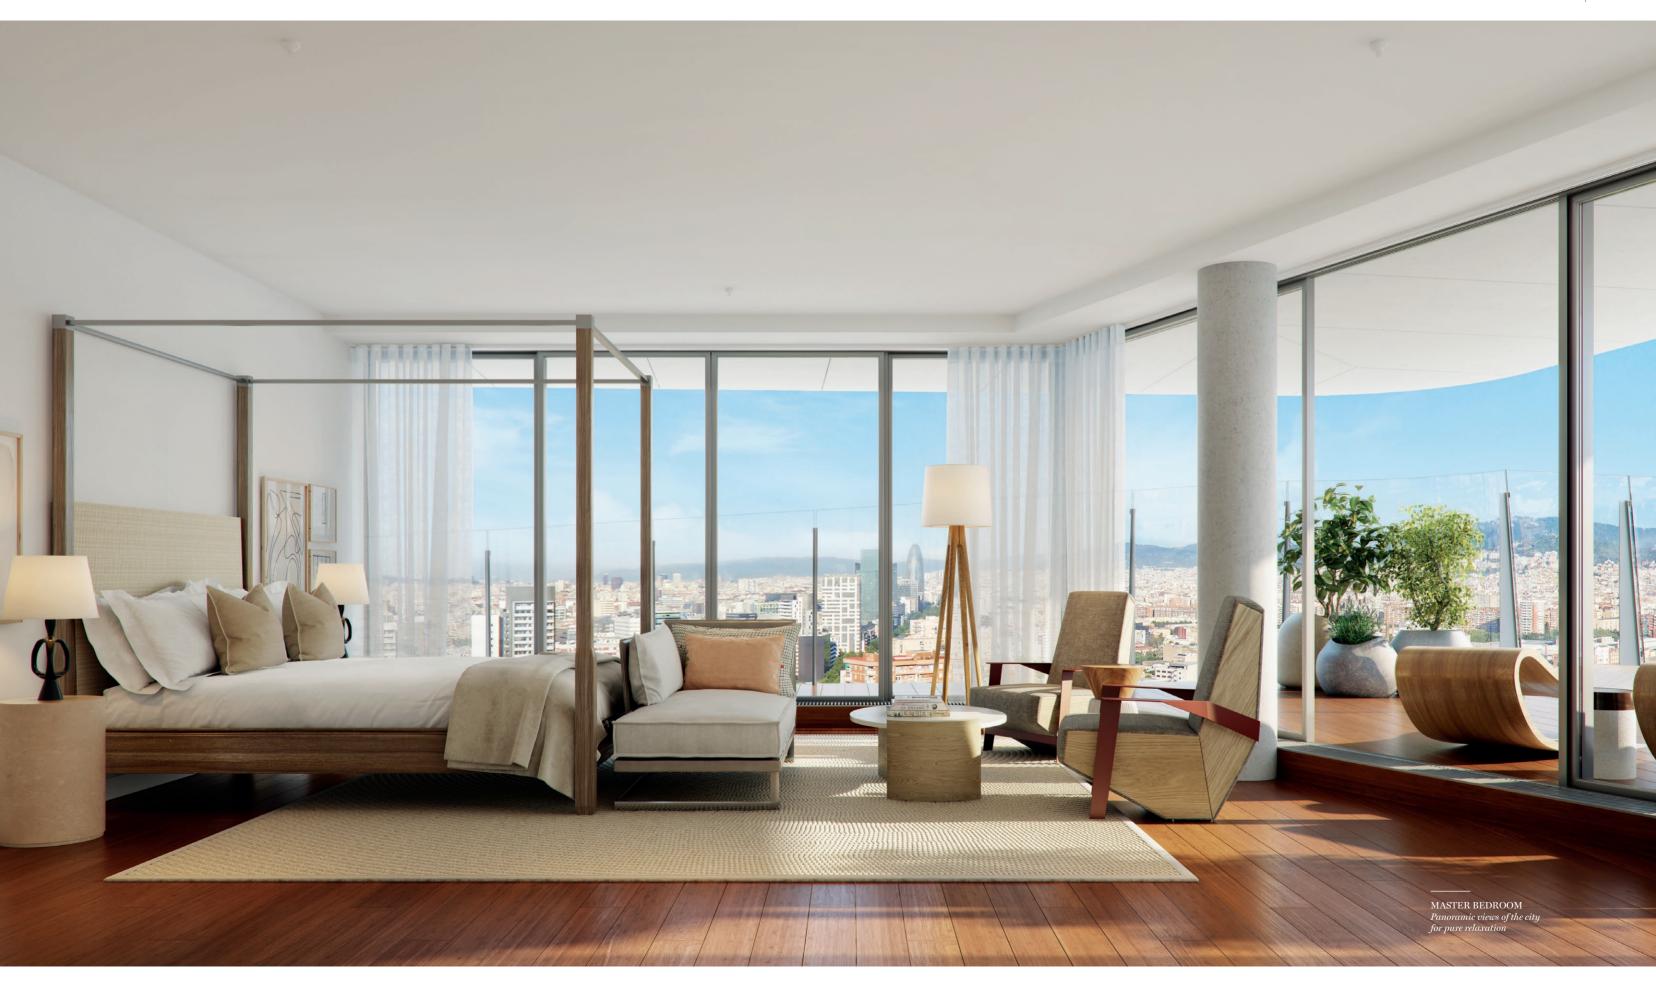

# MOUNTAIN VIEW

 $This\ page$ BATHROOM
Bright and spacious with unique
vanity and bath units designed
by Odile Decq

Opposite page
BEDROOM
Spacious layout with private terraces
and abundance of natural light