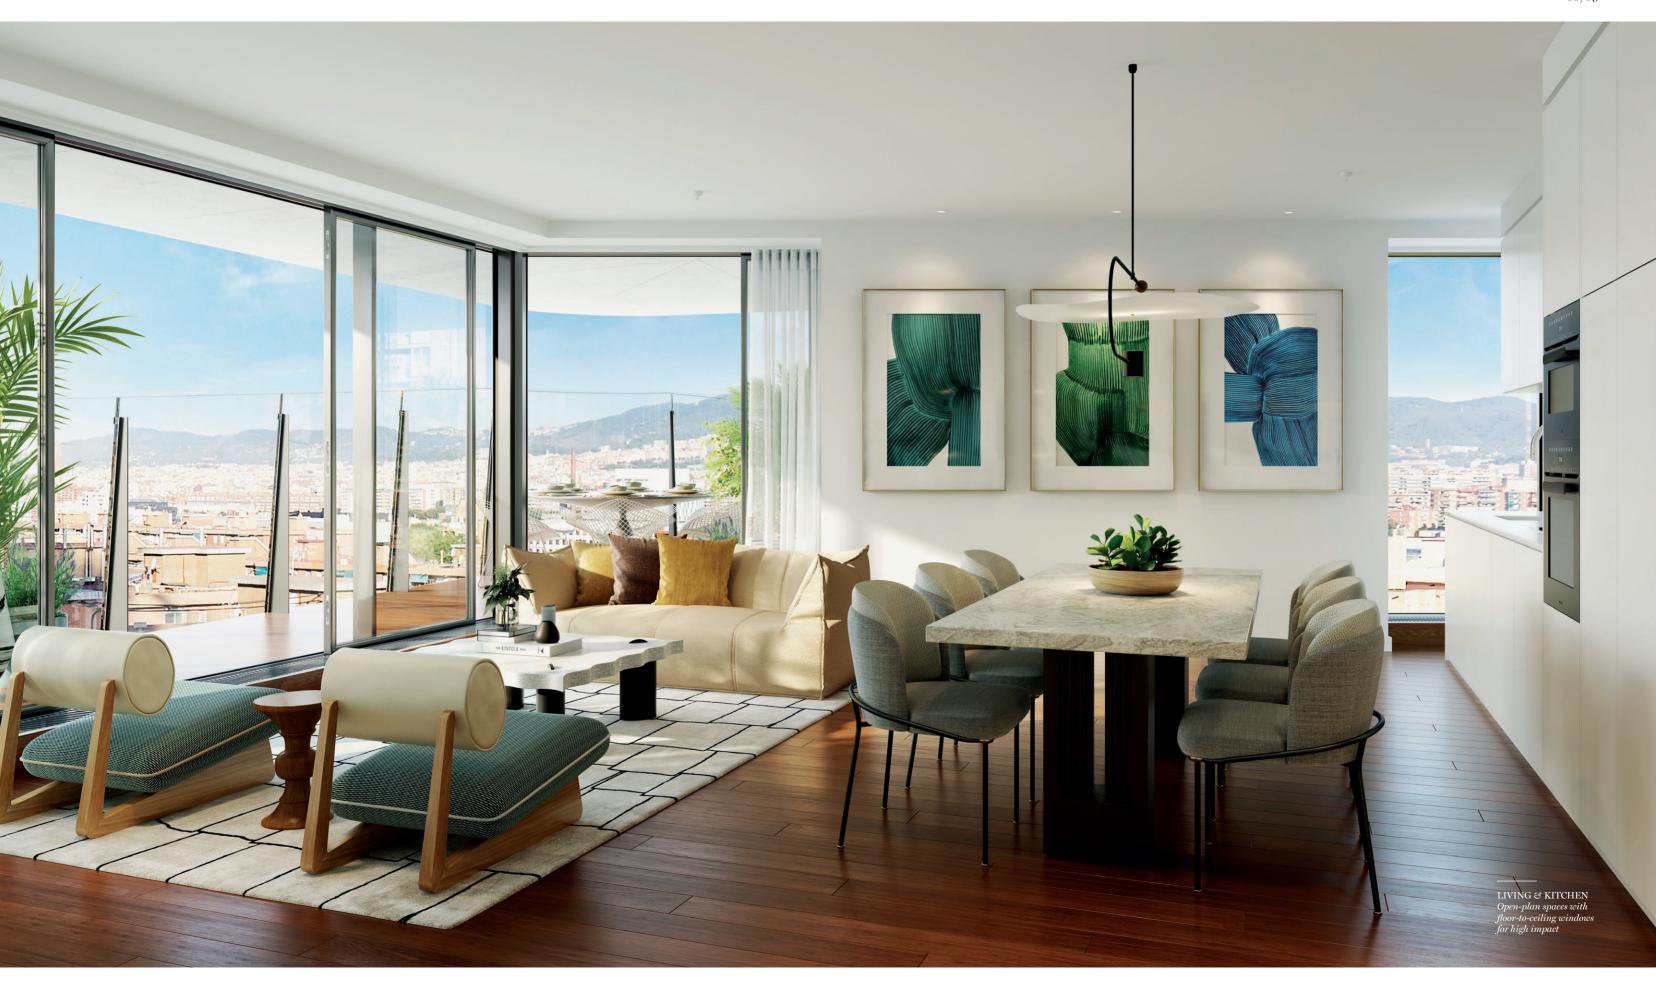

Antares is not just the highest residential tower in the city, it is a new 'landmark'. Uniquely positioned on Barcelona's famous shoreline, Antares sets a new benchmark in contemporary living.

The impeccably designed residences are awash with natural light due to floor-to-ceiling windows that give way to tranquil, private terraces offering spectacular views of the city and the sea. Working with interior designer HBA, Odile has combined exceptional open-plan layouts and high ceilings to provide a feeling of space. The seamless flooring running through each apartment

and out onto the terraces blurs the lines between inside and out, and further accentuates the idea of indoor-outdoor living.

Bespoke kitchens and signature features by the architect – such as kitchen islands, door handles and baths – further add to the sense of exclusivity.