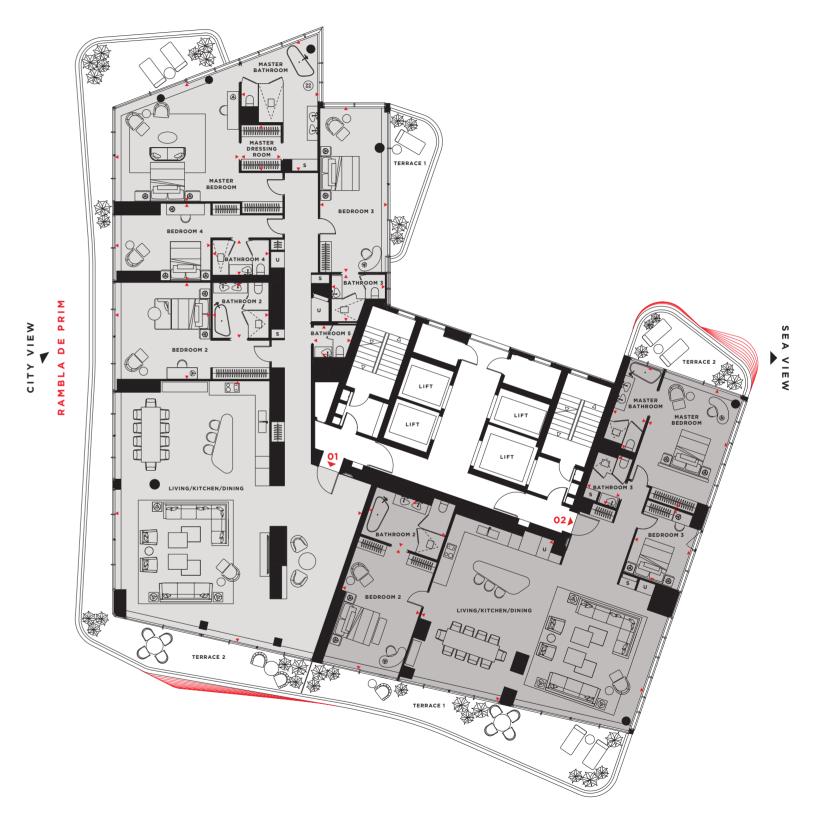

# RESIDENCES

# **RESIDENCE TYPE 01**

| 2.01 / 3.01 / 4.01 / 5.01 / 6.01 / | 7.01        |
|------------------------------------|-------------|
| Living / Kitchen / Dining          | 6.5m x 6.1n |
| Master Bedroom                     | 7.7m x 3.3r |
| Master Bathroom                    | 4.1m x 3.01 |
| Bedroom 2                          | 4.0m x 5.3r |
| Bathroom 2                         | 2.2m x 4.5r |
| Net Internal Area                  | 119.9 sq n  |
| Gross Built Area                   | 140.9 sq r  |

# **RESIDENCE TYPE 02**

| 2.02 / 3.02 / 4.02 / 5.02 / 6.02 | / 7.02 |
|----------------------------------|--------|
| Living / Kitchen / Dining        | 7.9m   |

| Master Bedroom       5.4m x 3.6         Master Bathroom       2.9m x 3.5         Bedroom 2       5.4m x 2.7         Bathroom 2       2.4m x 2.5         Net Internal Area       85.8 sq 1         Gross Built Area       97.8 sq 1 | Living / Kitche | en / Dining | 7.9m x | 5.0  |
|------------------------------------------------------------------------------------------------------------------------------------------------------------------------------------------------------------------------------------|-----------------|-------------|--------|------|
| Bedroom 2         5.4m x 2.7g           Bathroom 2         2.4m x 2.5g           Net Internal Area         85.8 sq g                                                                                                               | Master Bedroo   | m           | 5.4m x | 3.6  |
| Bathroom 2 2.4m x 2.5  Net Internal Area 85.8 sq 1                                                                                                                                                                                 | Master Bathro   | om          | 2.9m x | 3.5  |
| Net Internal Area 85.8 sq 1                                                                                                                                                                                                        | Bedroom 2       |             | 5.4m x | 2.7  |
| 1                                                                                                                                                                                                                                  | Bathroom 2      |             | 2.4m x | 2.5  |
| Gross Built Area 97.8 sq 1                                                                                                                                                                                                         | Net Internal A  | rea         | 85.8   | sq 1 |
|                                                                                                                                                                                                                                    | Gross Built Ar  | ea          | 97.8   | sq 1 |

# **RESIDENCE TYPE 03**

# **RESIDENCE TYPE 04**

# **RESIDENCE TYPE 05**

# RESIDENCE TYPE 01 TERRACES

TERRACES

|   | RESIDENCI | E 2.01    | RESIDENCE | E 4.01    | RESIDENCE | E 6.01             |
|---|-----------|-----------|-----------|-----------|-----------|--------------------|
| - | Terrace 1 | 15.3 sq m | Terrace 1 | 15.3 sq m | Terrace 1 | 15.3 sq            |
|   | Terrace 2 | 27.4 sq m | Terrace 2 | 28.3 sq m | Terrace 2 | 29.1 sq            |
| l | RESIDENCI | E 3.01    | RESIDENC  | E 5.01    | RESIDENC  | E 7.01             |
|   | Terrace 1 | 15.3 sq m | Terrace 1 | 15.3 sq m | Terrace 1 | 15.3 sq            |
| - | Terrace 2 | 27.9 sq m | Terrace 2 | 28.7 sq m | Terrace 2 | $29.5 \mathrm{sq}$ |
|   |           |           |           |           |           |                    |