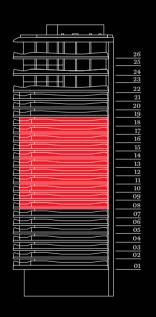

| Terrace 2              | 16.7 sq m           |  |
|                        |                     |                        |                            |                        |                     |  |
| RESIDENCE              | E 3.05              | RESIDENCE              | E 5.05                     | RESIDENCI              | E 7.05              |  |
| RESIDENCE<br>Terrace 1 | E 3.05<br>21.4 sq m | RESIDENCI<br>Terrace 1 | E <b>5.05</b><br>21.5 sq m | RESIDENCI<br>Terrace 1 | E 7.05<br>21.6 sq m |  |

# MOUNTAIN VIEW















 $This\ page$ BATHROOM
Bright and spacious with unique
vanity and bath units designed
by Odile Decq

Opposite page
BEDROOM
Spacious layout with private terraces
and abundance of natural light



# RESIDENCES FLOOR 08-18





# RESIDENCES FLOOR 08-18



# RESIDENCES

# TERRACES

# RESIDENCE TYPE 01

08.01 / 09.01 / 10.01 / 11.01 / 12.01 / 13.01 / 14.01 / 15.01 / 16.01 / 17.01 / 18.01

| , , , , , , , , , , , , , , , , , , , , | ,         |
|-----------------------------------------|-----------|
| Kitchen / Dining                        | 6.1m x 6. |
| Living                                  | 6.6m x 6. |
| Master Bedroom                          | 7.7m x 3. |
| Master Bathroom                         | 4.1m x 3. |
| Bedroom 2                               | 4.7m x 5. |
| Bathroom 2                              | 3.2m x 3. |
| Bedroom 3                               | 5.7m x 3. |
| Bathroom 3                              | 2.2m x 3. |
| Bathroom 4                              | 2.3m x 2. |
| Net Internal Area                       | 197.