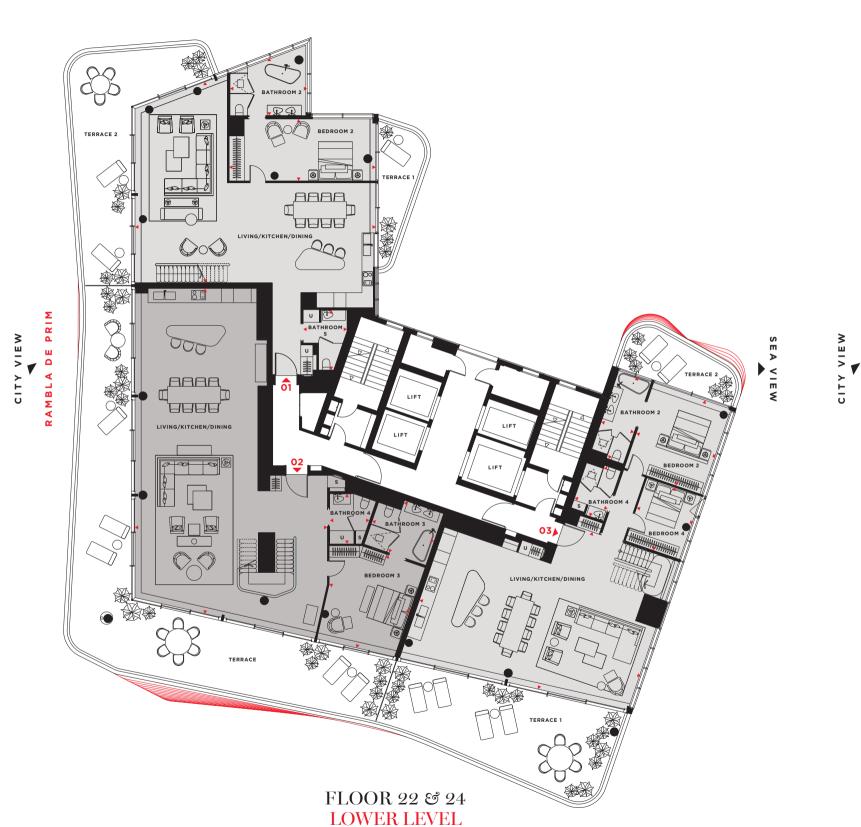

# DUPLEX RESIDENCES

FLOOR 22-25

MOUNTAIN VIEW MOUNTAIN VIEW

NORTH

# FLOOR 22 *달* 24

# LOWER LEVEL RESIDENCES

# RESIDENCE TYPE 01

| 22.01 / 24.01 (Lower level)      |               |
|----------------------------------|---------------|
| Living / Kitchen / Dining        | 12.7m x 10.5m |
| Bedroom 2                        | 7.7m x 3.3m   |
| Bathroom 2                       | 4.1m x 3.0m   |
| Bathroom 5                       | 2.3m x 3.1m   |
| Net Internal Area                | 143.8 sq m    |
| Gross Built Area                 | 159.7 sq m    |
| Total Residence Internal Area    | 268.6 sq m    |
| Total Residence Gross Built Area | 302.7 sq m    |

# **RESIDENCE TYPE 02**

| 22.02 / 24.02 (Lower level)   |               |
|-------------------------------|---------------|
| Living / Kitchen / Dining     | 10.2m x 17.1m |
| Bedroom 3                     | 4.5m x 5.2m   |
| Bathroom 3                    | 3.4m x 2.8m   |
| Bathroom 4                    | 2.1m x 2.6m   |
| Net Internal Area             | 175.9 sq m    |
| Gross Built Area              | 194.4 sq m    |
| Total Residence Internal Area | 273.9 sq m    |

# **RESIDENCE TYPE 03**

| 22.03 / 24.03 (Lower level)   |              |
|-------------------------------|--------------|
| Living / Kitchen / Dining     | 12.4m x 8.8n |
| Bedroom 2                     | 4.4m x 4.8n  |
| Bathroom 2                    | 1.8m x 4.6n  |
| Bedroom 4                     | 3.1m x 3.5n  |
| Bathroom 4                    | 1.8m x 2.8n  |
| Net Internal Area             | 143.0 sq     |
| Gross Built Area              | 162.4 sq 1   |
| Total Residence Internal Area | 236.4 sq 1   |

# TERRACES