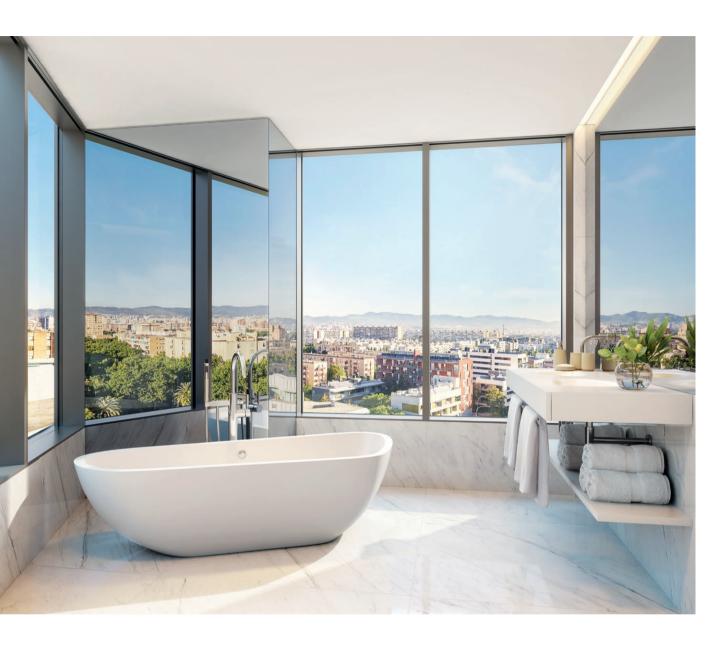

# MOUNTAIN VIEW

 $This\ page$ BATHROOM
Bright and spacious with unique
vanity and bath units designed
by Odile Decq

Opposite page
BEDROOM
Spacious layout with private terraces
and abundance of natural light