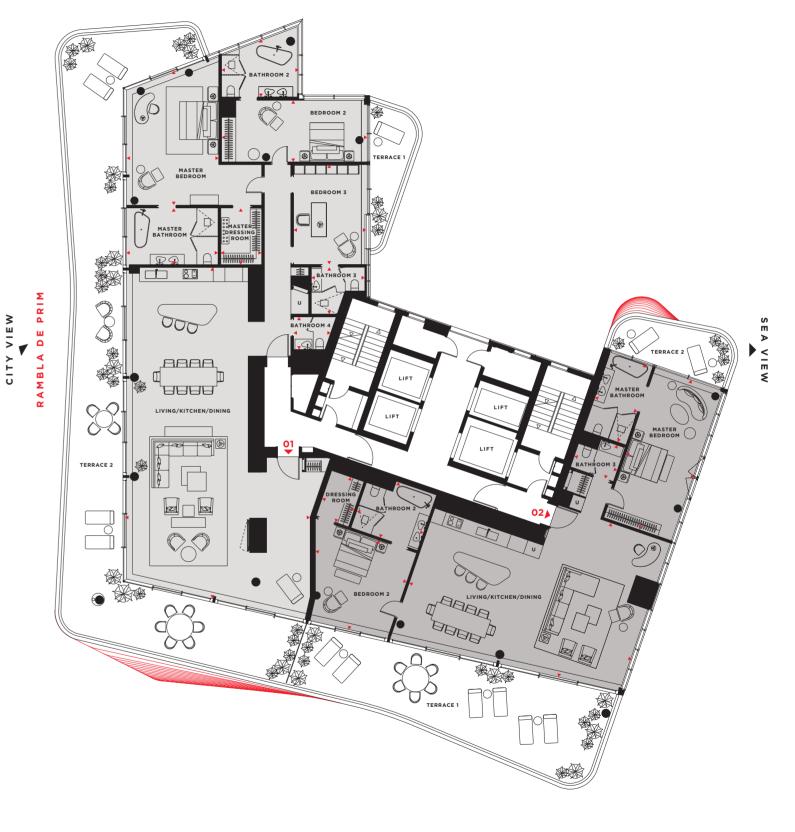

# **RESIDENCE TYPE 01**

| 2.01 / 3.01 / 4.01 / 5.01 / 6.01 / | 7.01        |
|------------------------------------|-------------|
| Living / Kitchen / Dining          | 6.5m x 6.1n |
| Master Bedroom                     | 7.7m x 3.3r |
| Master Bathroom                    | 4.1m x 3.01 |
| Bedroom 2                          | 4.0m x 5.3r |
| Bathroom 2                         | 2.2m x 4.5r |
| Net Internal Area                  | 119.9 sq n  |
| Gross Built Area                   | 140.9 sq r  |

# RESIDENCE TYPE 01 TERRACES

TERRACES

|   | RESIDENCI | E 2.01    | RESIDENCE | E 4.01    | RESIDENCE | E 6.01             |
|---|-----------|-----------|-----------|-----------|-----------|--------------------|
| - | Terrace 1 | 15.3 sq m | Terrace 1 | 15.3 sq m | Terrace 1 | 15.3 sq            |
|   | Terrace 2 | 27.4 sq m | Terrace 2 | 28.3 sq m | Terrace 2 | 29.1 sq            |
| l | RESIDENCI | E 3.01    | RESIDENC  | E 5.01    | RESIDENC  | E 7.01             |
|   | Terrace 1 | 15.3 sq m | Terrace 1 | 15.3 sq m | Terrace 1 | 15.3 sq            |
| - | Terrace 2 | 27.9 sq m | Terrace 2 | 28.7 sq m | Terrace 2 | $29.5 \mathrm{sq}$ |
|   |           |           |           |           |           |                    |