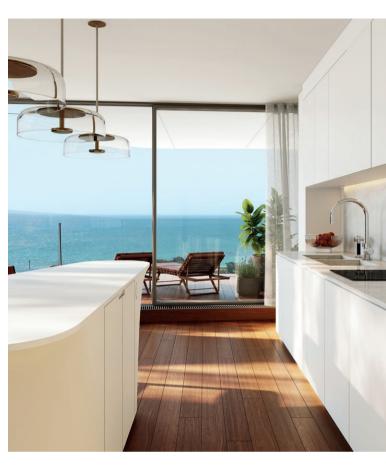

AV. D'EDUARD MARISTANY

 $45.6 \mathrm{sq} \mathrm{m}$ 

LIVING, DINING & TERRACE Floor-to-ceiling windows allow light to flood in and provide dramatic sea views