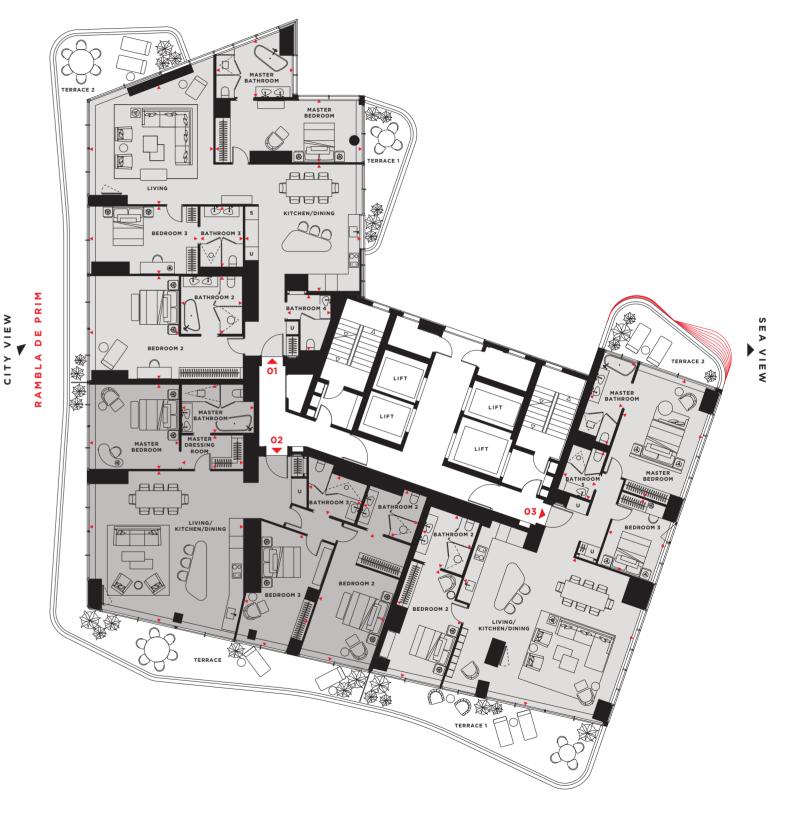

# RESIDENCES

# **RESIDENCE TYPE 01**

| 2.01 / 3.01 / 4.01 / 5.01 / 6.01 / | 7.01        |
|------------------------------------|-------------|
| Living / Kitchen / Dining          | 6.5m x 6.1n |
| Master Bedroom                     | 7.7m x 3.3r |
| Master Bathroom                    | 4.1m x 3.01 |
| Bedroom 2                          | 4.0m x 5.3r |
| Bathroom 2                         | 2.2m x 4.5r |
| Net Internal Area                  | 119.9 sq n  |
| Gross Built Area                   | 140.9 sq r  |

# **RESIDENCE TYPE 02**

| 2.02 / 3.02 / 4.02 / 5.02 / 6.02 | / 7.02 |
|----------------------------------|--------|
| Living / Kitchen / Dining        | 7.9m   |

| Master Bedroom       5.4m x 3.6         Master Bathroom       2.9m x 3.5         Bedroom 2       5.4m x 2.7         Bathroom 2       2.4m x 2.5         Net Internal Area       85.8 sq 1         Gross Built Area       97.8 sq 1 | Living / Kitche | en / Dining | 7.9m x | 5.0  |
|------------------------------------------------------------------------------------------------------------------------------------------------------------------------------------------------------------------------------------|-----------------|-------------|--------|------|
| Bedroom 2         5.4m x 2.7g           Bathroom 2         2.4m x 2.5g           Net Internal Area         85.8 sq g                                                                                                               | Master Bedroo   | m           | 5.4m x | 3.6  |
| Bathroom 2 2.4m x 2.5  Net Internal Area 85.8 sq 1                                                                                                                                                                                 | Master Bathro   | om          | 2.9m x | 3.5  |
| Net Internal Area 85.8 sq 1                                                                                                                                                                                                        | Bedroom 2       |             | 5.4m x | 2.7  |
| 1                                                                                                                                                                                                                                  | Bathroom 2      |             | 2.4m x | 2.5  |
| Gross Built Area 97.8 sq 1                                                                                                                                                                                                         | Net Internal A  | rea         | 85.8   | sq 1 |
|                                                                                                                                                                                                                                    | Gross Built Ar  | ea          | 97.8   | sq 1 |

# **RESIDENCE TYPE 03**

# 2.03 / 3.03 / 4.03 / 5.03 / 6.03 / 7.03

|                           | / • • • •   |
|---------------------------|-------------|
| Living / Kitchen / Dining | 8.2m x 7.7m |
| Master Bedroom            | 3.1m x 6.6m |
| Master Bathroom           | 2.6m x 3.5m |
| Bedroom 2                 | 5.6m x 2.8m |
| Bathroom 2                | 2.4m x 2.6m |
| Net Internal Area         | 111.4 sq m  |
| Gross Built Area          | 129.4 sq m  |
|                           |             |

# **RESIDENCE TYPE 04**

# 2.04 / 3.04 / 4.04 / 5.04 / 6.04 / 7.04

| Living / Kitchen / Dining | 4.9m x 9.4n |
|---------------------------|-------------|
| Bedroom                   | 5.2m x 5.7m |
| Bathroom                  | 2.9m x 3.4n |
| Bathroom 2                | 1.0m x 2.5n |
| Net Internal Area         | 87.6 sq m   |
| Gross Built Area          | 99.7 sq m   |
|                           |             |

# **RESIDENCE TYPE 05**

# 2.05 / 3.05 / 4.05 / 5.05 / 6.05 / 7.05

| 2.05 / 3.05 / 4.05 / 5.05 / 0.05 | 5 / 7.05    |
|----------------------------------|-------------|
| Living / Kitchen / Dining        | 6.3m x 8.1m |
| Master Bedroom                   | 4.4m x 6.6m |
| Master Bathroom                  | 1.8m x 4.7m |
| Bedroom 2                        | 3.1m x 4.0m |
| Bathroom 2                       | 1.8m x 3.2m |
| Net Internal Area                | 108.2 sq m  |
| Gross Built Area                 | 127.8 sq m  |
|                                  |             |