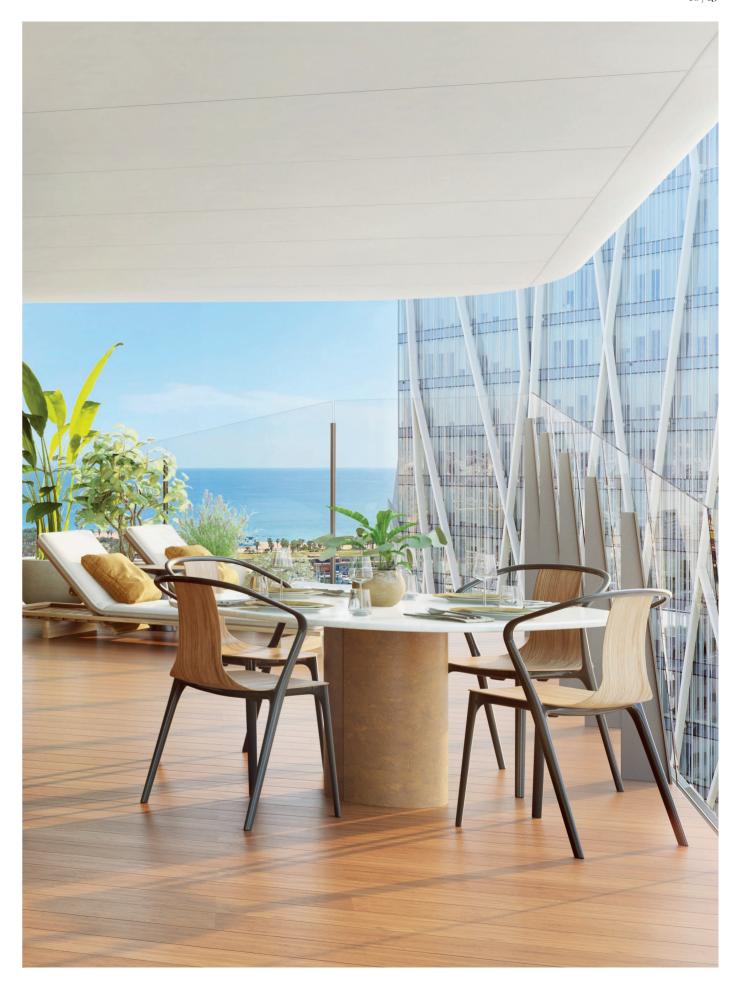

However, it is not just the striking exterior and interior designs that make Antares stand out. The wide range of selective services and amenities offered to residents, including a fitness centre, indoor pool, cinema and a 100-metre high Sky Terrace & Rooftop infinity pool, further enhance the experience.

## AMENITIES

- Sky Terrace & Rooftop infinity pool with 360° unobstructed views of Barcelona and the Mediterranean Sea
- Fully landscaped garden with Paddle Court
- · Garden pavilion equipped with virtual golf simulator
- Cinema room with break-out area and kitchen console
- Generous wellness area (1,000 sq m) with natural lighting and green wall, comprising:
- Fully equipped Technogym fitness centre with free weights and cardio machines
- Indoor pool (17m length) and jacuzzi
- Yoga pod
- Bespoke steam rooms and sauna
- Spa treatment rooms
- Relaxation area with infrared thermal loungers
- Locker rooms