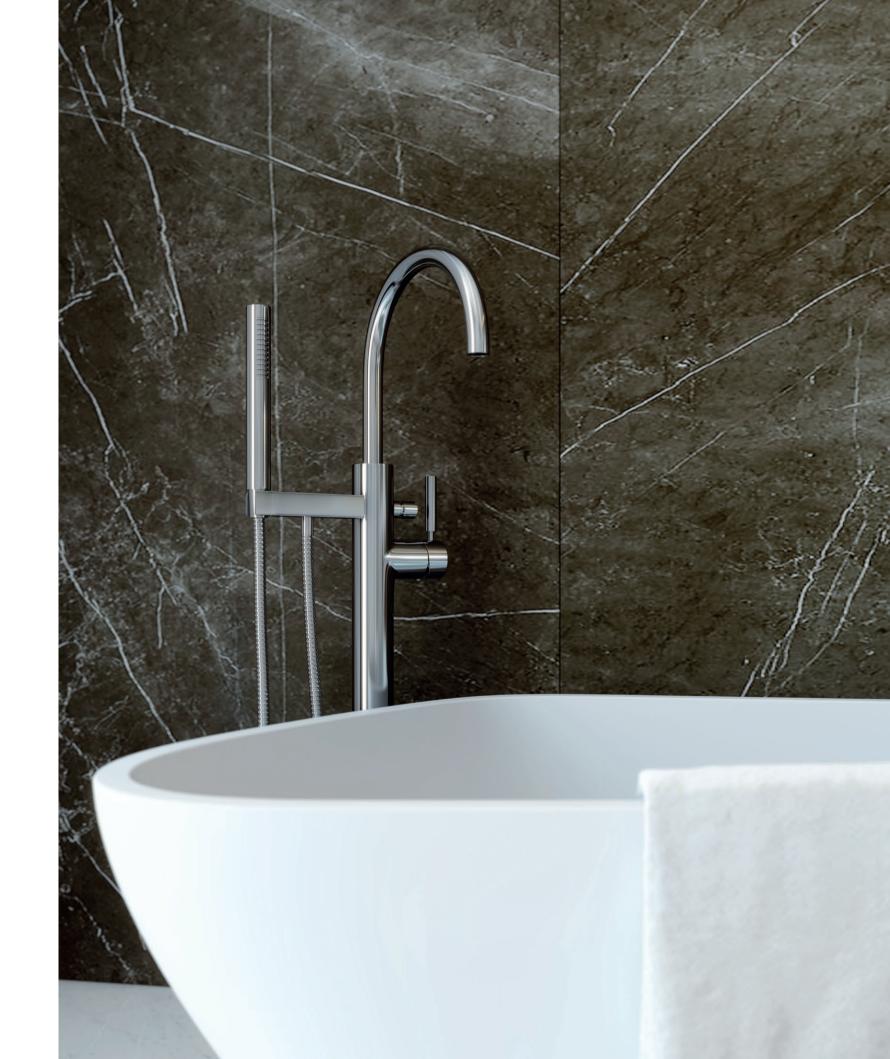

- Wall-mounted Dornbracht single- or double-lever mixer tap in polished chrome
- Solid surface baths designed by Odile Decq in master bedrooms with freestanding Dornbracht single-lever tub mixer
- Floor-level walk-in shower with gradient tempered glass screen
- Ceiling-mounted Dornbracht 'Just Rain' shower panel with handset and individual shower heads in master bedrooms and guest rooms, 220mm rain shower with handset in polished chrome