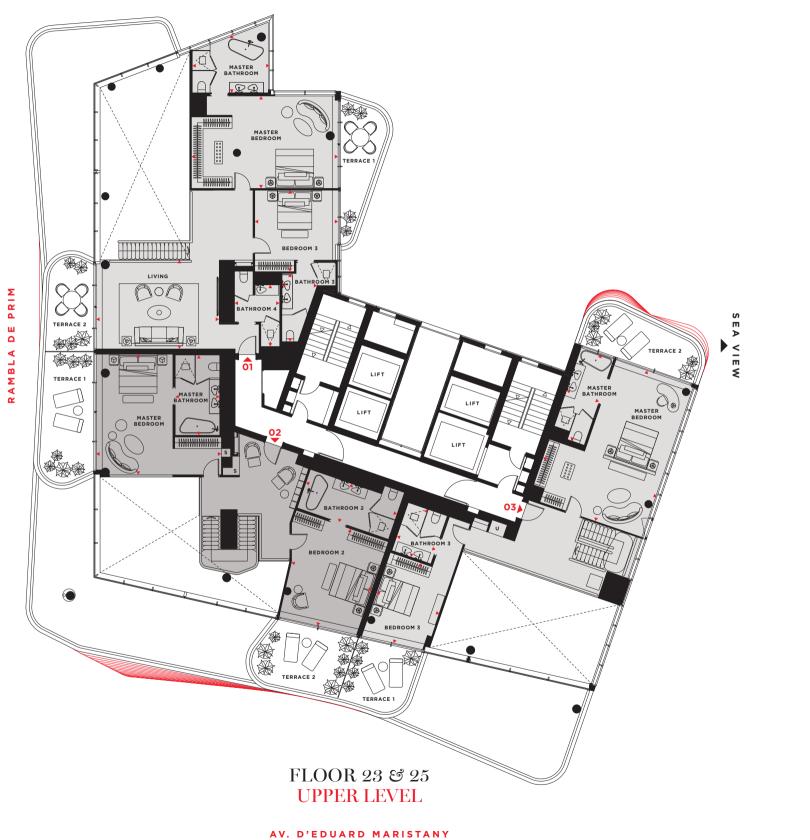

# FLOOR 23 *월* 25 **UPPER LEVEL**

# RESIDENCES

# **RESIDENCE TYPE 01**

Total Residence Internal Area

Total Residence Gross Built Area 306.0 sq m

Total Residence Gross Built Area 272.6 sq m

| Master Bedroom                   | 7.7m x 4.9m |
|----------------------------------|-------------|
| Master Bathroom                  | 4.1m x 3.0m |
| Bedroom 3                        | 4.4m x 4.3m |
| Bathroom 3                       | 1.8m x 3.6m |
| Living                           | 6.5m x 4.7m |
| Bathroom 4                       | 2.3m x 3.2m |
| Net Internal Area                | 124.8 sq m  |
| Gross Built Area                 | 143.0 sq m  |
| Total Residence Internal Area    | 268.6 sq m  |
| Total Residence Gross Built Area | 302.7 sq m  |

15.3 sq m

14.2 sq m

| 23.02 / 25.02 (Upper leve | l)          | RESIDENCE 23.02 (Upper le | vel) |
|---------------------------|-------------|---------------------------|------|
| Master Bedroom            | 4.1m x 6.4m | Terrace 1                 |      |
| Master Bathroom           | 2.3m x 4.2m | Terrace 2                 |      |
| Bedroom 2                 | 4.5m x 5.4m | RESIDENCE 25.02 (Upper le | vel) |
| Bathroom 2                | 5.1m x 2.1m | Terrace 1                 | VCI) |
| Net Internal Area         | 98.0 sq m   | Terrace 2                 |      |
| Gross Built Area          | 111.6 sq m  |                           |      |

|                                                          | RESIDENCE TYPE                                         |
|----------------------------------------------------------|--------------------------------------------------------|
|                                                          | RESIDENCE 23.03 (                                      |
| 6.4m x 8.4m<br>1.8m x 4.8m<br>3.5m x 4.5m<br>2.1m x 2.6m | Terrace 1 Terrace 2 RESIDENCE 25.03 (1 Terrace 1       |
| 93.4 sq m<br>110.2 sq m                                  | Terrace 2                                              |
|                                                          | 1.8m x 4.8m<br>3.5m x 4.5m<br>2.1m x 2.6m<br>93.4 sq m |

# RESIDENCE TYPE 03 TERRACES

| 1)                         | renormalization 20:00 (epper level)        |                        |
|----------------------------|--------------------------------------------|------------------------|
| 6.4m x 8.4m<br>1.8m x 4.8m | Terrace 1<br>Terrace 2                     | 14.0 sq m<br>17.0 sq m |
| 3.5m x 4.5m<br>2.1m x 2.6m | RESIDENCE 25.03 (Upper level)<br>Terrace 1 | 14.1 sq m              |
| 93.4 sq m<br>110.2 sq m    | Terrace 2                                  | 17.1 sq m              |