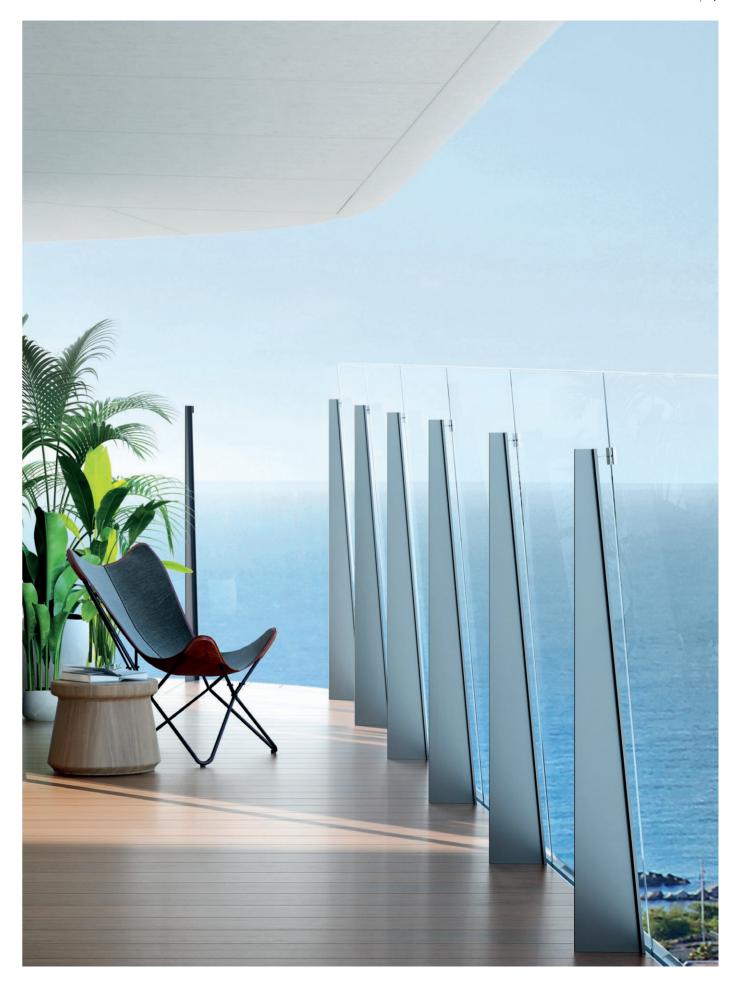

## TERRACE

- Bespoke outdoor terraces with bamboo decks
- Curved glass balustrade
- LED lighting
- Water outlet
- Electrical sockets