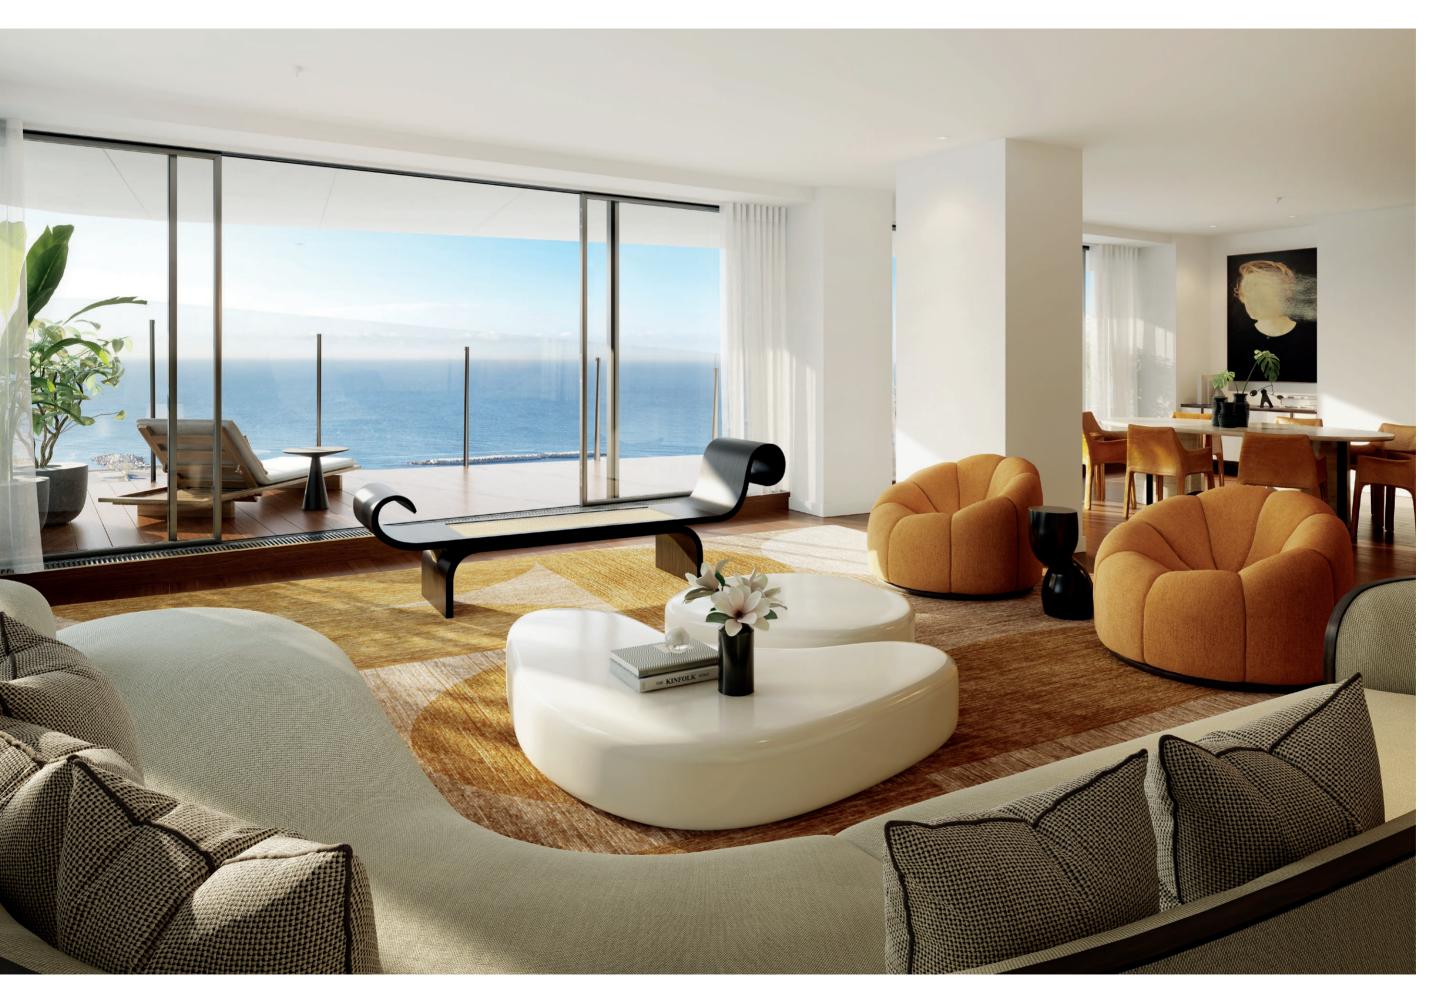

Antares is not just the highest residential tower in the city, it is a new 'landmark'. Uniquely positioned on Barcelona's famous shoreline, Antares sets a new benchmark in contemporary living.

The impeccably designed residences are awash with natural light due to floor-to-ceiling windows that give way to tranquil, private terraces offering spectacular views of the city and the sea. Working with interior designer HBA, Odile has combined exceptional open-plan layouts and high ceilings to provide a feeling of space. The seamless flooring running through each apartment

and out onto the terraces blurs the lines between inside and out, and further accentuates the idea of indoor-outdoor living.

Bespoke kitchens and signature features by the architect – such as kitchen islands, door handles and baths – further add to the sense of exclusivity.

AV. D'EDUARD MARISTANY

 $45.6 \mathrm{sq} \mathrm{m}$ 

LIVING, DINING & TERRACE Floor-to-ceiling windows allow light to flood in and provide dramatic sea views