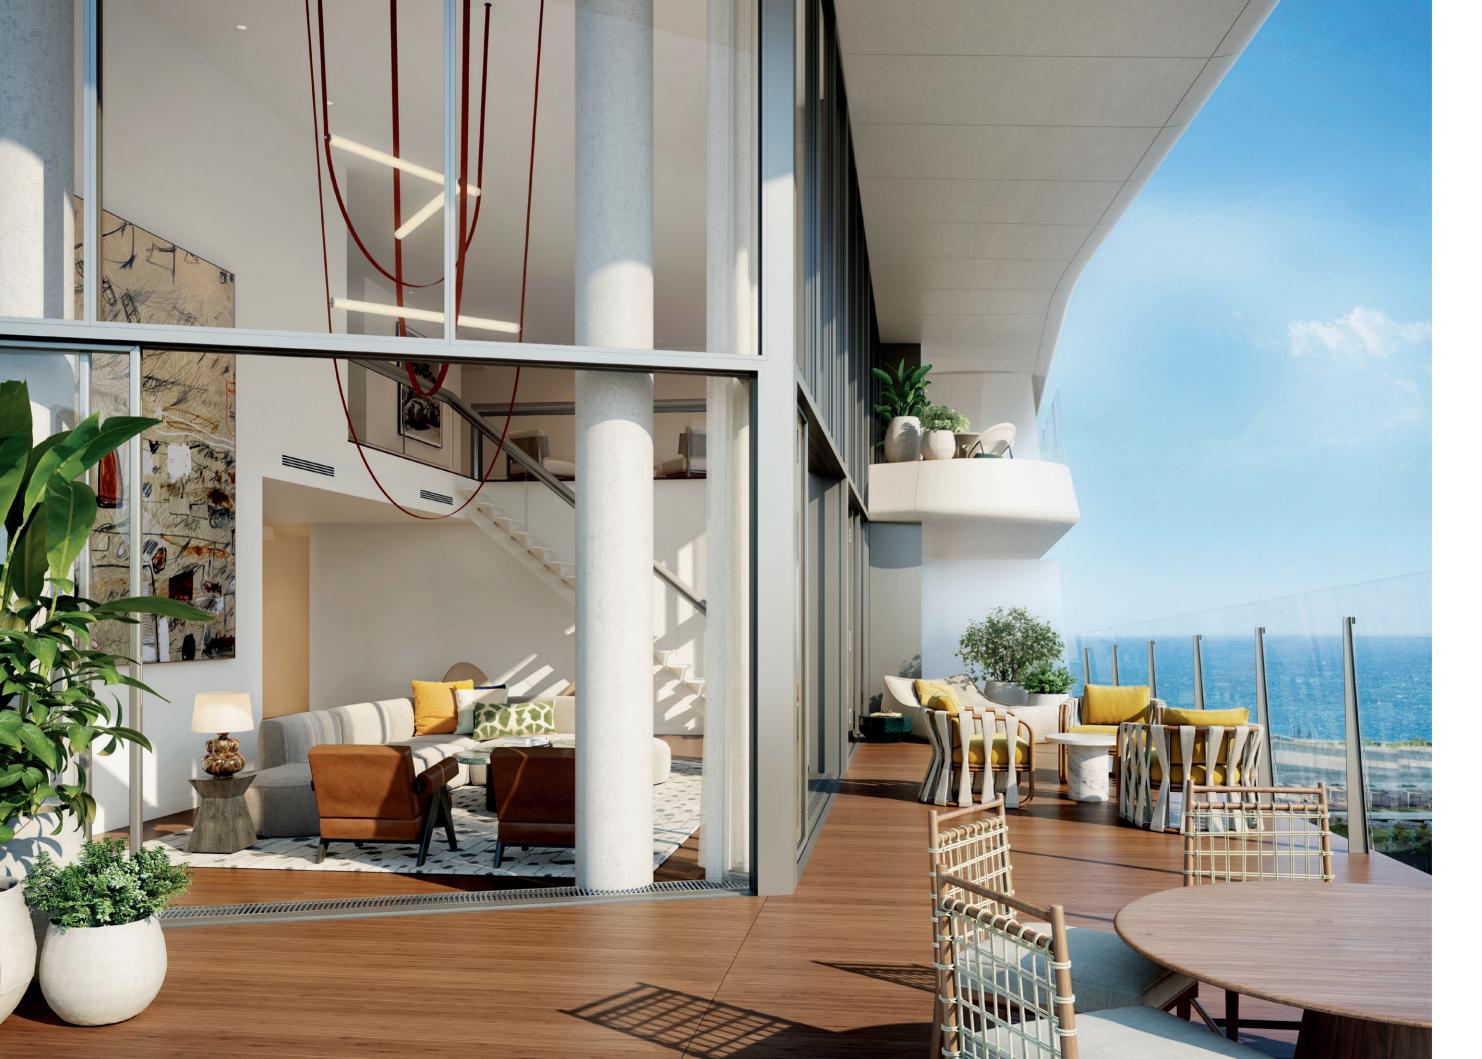

Antares is not just the highest residential tower in the city, it is a new 'landmark'. Uniquely positioned on Barcelona's famous shoreline, Antares sets a new benchmark in contemporary living.

The impeccably designed residences are awash with natural light due to floor-to-ceiling windows that give way to tranquil, private terraces offering spectacular views of the city and the sea. Working with interior designer HBA, Odile has combined exceptional open-plan layouts and high ceilings to provide a feeling of space. The seamless flooring running through each apartment

and out onto the terraces blurs the lines between inside and out, and further accentuates the idea of indoor-outdoor living.

Bespoke kitchens and signature features by the architect – such as kitchen islands, door handles and baths – further add to the sense of exclusivity.

However, it is not just the striking exterior and interior designs that make Antares stand out. The wide range of selective services and amenities offered to residents, including a fitness centre, indoor pool, cinema and a 100-metre high Sky Terrace & Rooftop infinity pool, further enhance the experience.

And Antares is all about unforgettable 'experiences', a living space that inspires.