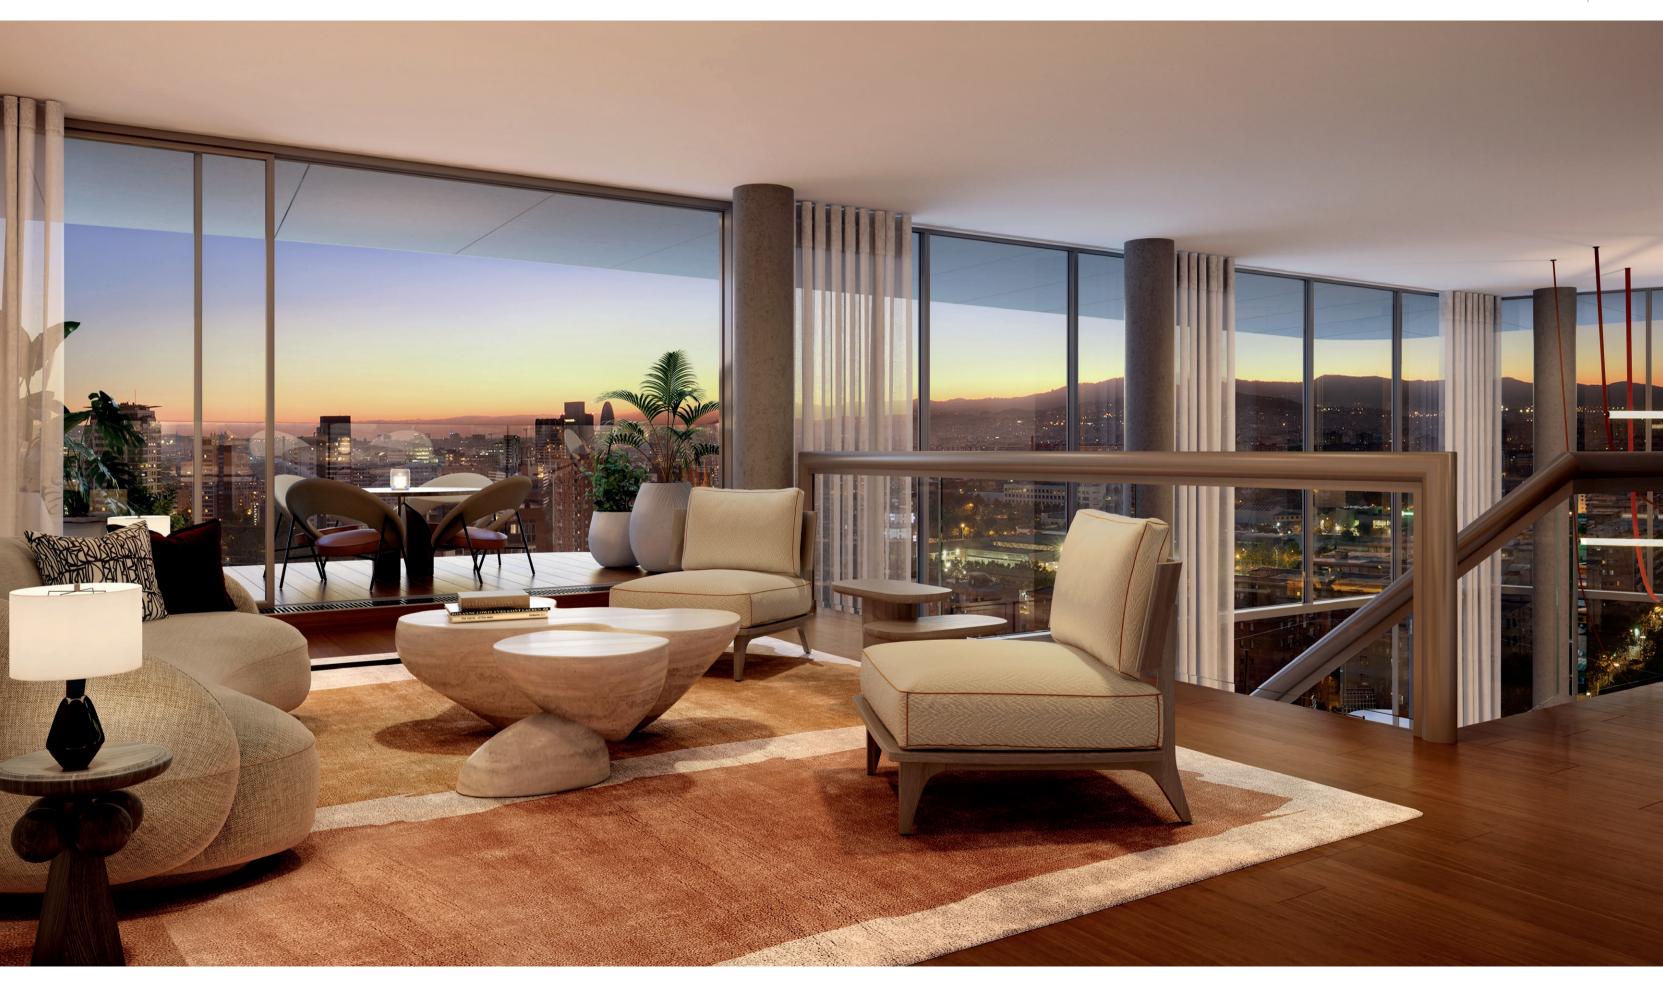

Antares is not just the highest residential tower in the city, it is a new 'landmark'. Uniquely positioned on Barcelona's famous shoreline, Antares sets a new benchmark in contemporary living.

The impeccably designed residences are awash with natural light due to floor-to-ceiling windows that give way to tranquil, private terraces offering spectacular views of the city and the sea. Working with interior designer HBA, Odile has combined exceptional open-plan layouts and high ceilings to provide a feeling of space. The seamless flooring running through each apartment

and out onto the terraces blurs the lines between inside and out, and further accentuates the idea of indoor-outdoor living.

Bespoke kitchens and signature features by the architect – such as kitchen islands, door handles and baths – further add to the sense of exclusivity.

However, it is not just the striking exterior and interior designs that make Antares stand out. The wide range of selective services and amenities offered to residents, including a fitness centre, indoor pool, cinema and a 100-metre high Sky Terrace & Rooftop infinity pool, further enhance the experience.