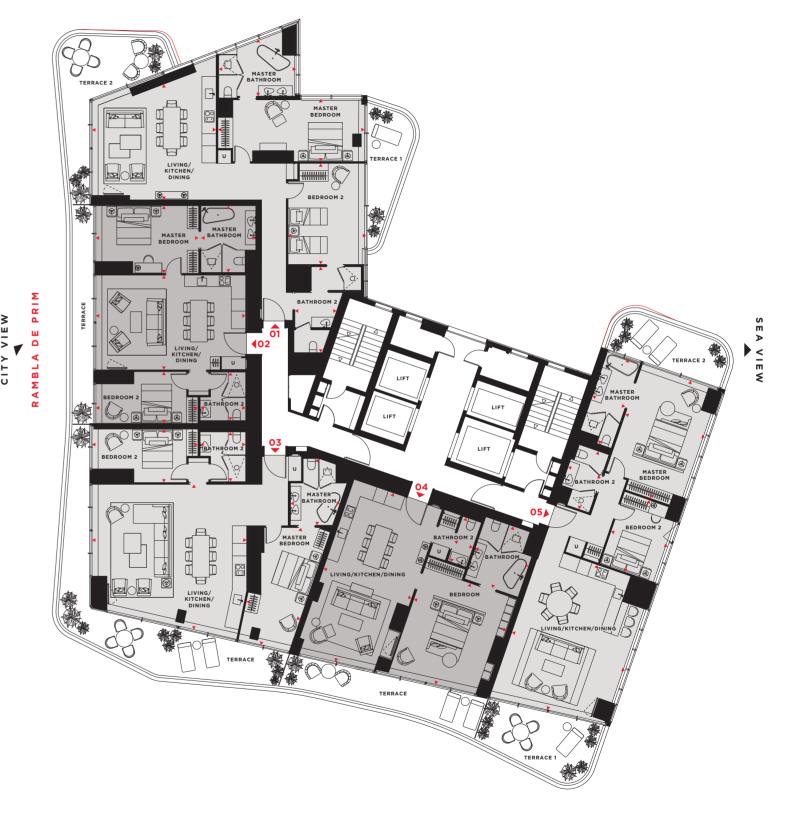

# RESIDENCES

# **RESIDENCE TYPE 01**

| 2.01 / 3.01 / 4.01 / 5.01 / 6.01 / | 7.01        |
|------------------------------------|-------------|
| Living / Kitchen / Dining          | 6.5m x 6.1n |
| Master Bedroom                     | 7.7m x 3.3r |
| Master Bathroom                    | 4.1m x 3.01 |
| Bedroom 2                          | 4.0m x 5.3r |
| Bathroom 2                         | 2.2m x 4.5r |
| Net Internal Area                  | 119.9 sq n  |
| Gross Built Area                   | 140.9 sq r  |

# **RESIDENCE TYPE 02**

| 2.02 / 3.02 / 4.02 / 5.02 / 6.02 | / 7.02 |
|----------------------------------|--------|
| Living / Kitchen / Dining        | 7.9m   |

| Master Bedroom       5.4m x 3.6         Master Bathroom       2.9m x 3.5         Bedroom 2       5.4m x 2.7         Bathroom 2       2.4m x 2.5         Net Internal Area       85.8 sq 1         Gross Built Area       97.8 sq 1 | Living / Kitche | en / Dining | 7.9m x | 5.0  |
|------------------------------------------------------------------------------------------------------------------------------------------------------------------------------------------------------------------------------------|-----------------|-------------|--------|------|
| Bedroom 2         5.4m x 2.7g           Bathroom 2         2.4m x 2.5g           Net Internal Area         85.8 sq g                                                                                                               | Master Bedroo   | m           | 5.4m x | 3.6  |
| Bathroom 2 2.4m x 2.5  Net Internal Area 85.8 sq 1                                                                                                                                                                                 | Master Bathro   | om          | 2.9m x | 3.5  |
| Net Internal Area 85.8 sq 1                                                                                                                                                                                                        | Bedroom 2       |             | 5.4m x | 2.7  |
| 1                                                                                                                                                                                                                                  | Bathroom 2      |             | 2.4m x | 2.5  |
| Gross Built Area 97.8 sq 1                                                                                                                                                                                                         | Net Internal A  | rea         | 85.8   | sq 1 |
|                                                                                                                                                                                                                                    | Gross Built Ar  | ea          | 97.8   | sq 1 |

# **RESIDENCE TYPE 03**

# **RESIDENCE TYPE 04**

# **RESIDENCE TYPE 05**