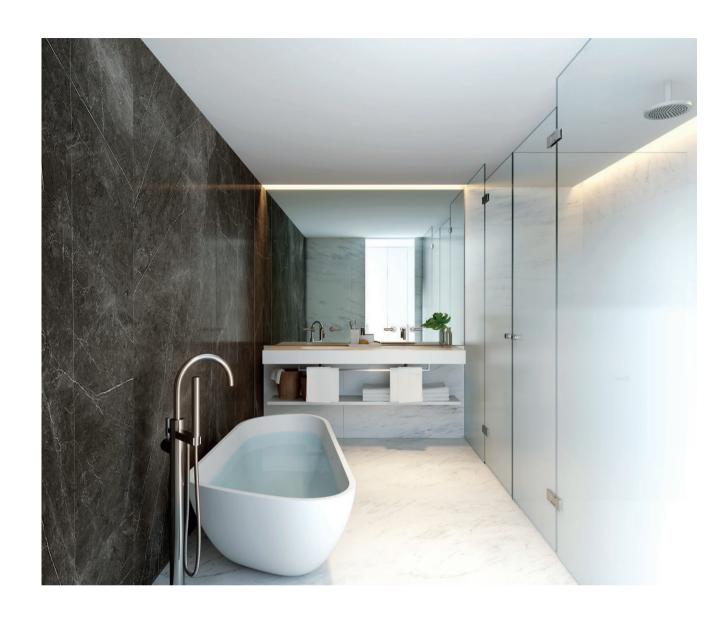

# MOUNTAIN VIEW

 $This\ page$ BATHROOM
Bright and spacious with unique
vanity and bath units designed
by Odile Decq

Opposite page
BEDROOM
Spacious layout with private terraces
and abundance of natural light

# Floor 02-07

- Porcelain tile finishes to walls and floor (Porcelanosa X-Light Basic Snow highgloss/X-Light Basic Snow matt); selected residences with feature wall in X-Light Savage Dark high-gloss
- Solid surface single or double sink and vanity with integrated drawers, designed by Odile Decq
- Full-width mirror to vanity
- Recessed LED lighting

- Wall-mounted Dornbracht single- or double-lever mixer tap in polished chrome
- Solid surface baths designed by Odile Decq in master bedrooms with freestanding Dornbracht single-lever tub mixer
- Floor-level walk-in shower with gradient tempered glass screen
- Ceiling-mounted Dornbracht 'Just Rain' shower panel with handset and individual shower heads in master bedrooms and guest rooms, 220mm rain shower with handset in polished chrome