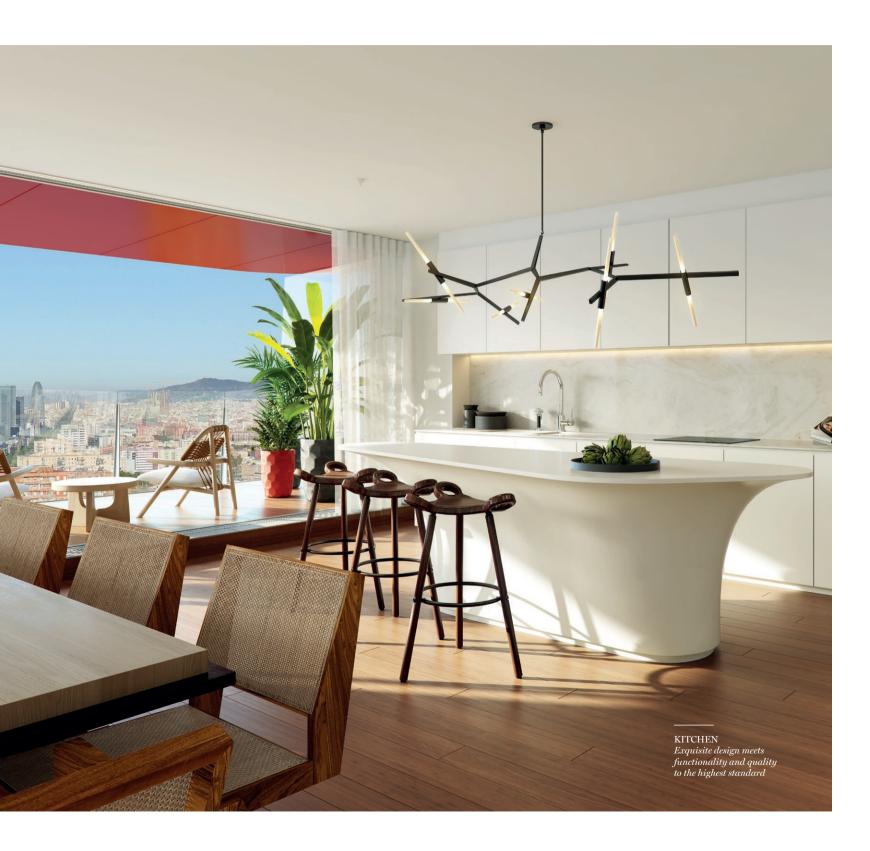

## Floor 02-07

- Bespoke-designed fitted kitchen, high and low cabinets, soft-closing doors and drawers in lacquered finish
- $\bullet$  White solid surface countertop and backsplash
- Solid surface sink with Dornbracht sink mixer and side spray
- Miele appliances: oven, microwave, induction hobs, hood, fridge-freezer (75cm), dishwasher and stacked washing machine & dryer

# **INTERIOR FINISHES**

- Walls and ceilings finished in white matt paint
- Built-in or surface wardrobes by Carré incorporating handleless white lacquered doors (fitted internally with rails, shelves and LED lighting)
- Multi-point locking, timber front door by Carré with exterior handle and outside finish in lacquered black matt
- Interior doors and mouldings lacquered in white, invisible hinges, brass handle designed by Odile Decq
- High-quality bamboo timber flooring in living rooms, bedrooms, kitchens and corridors