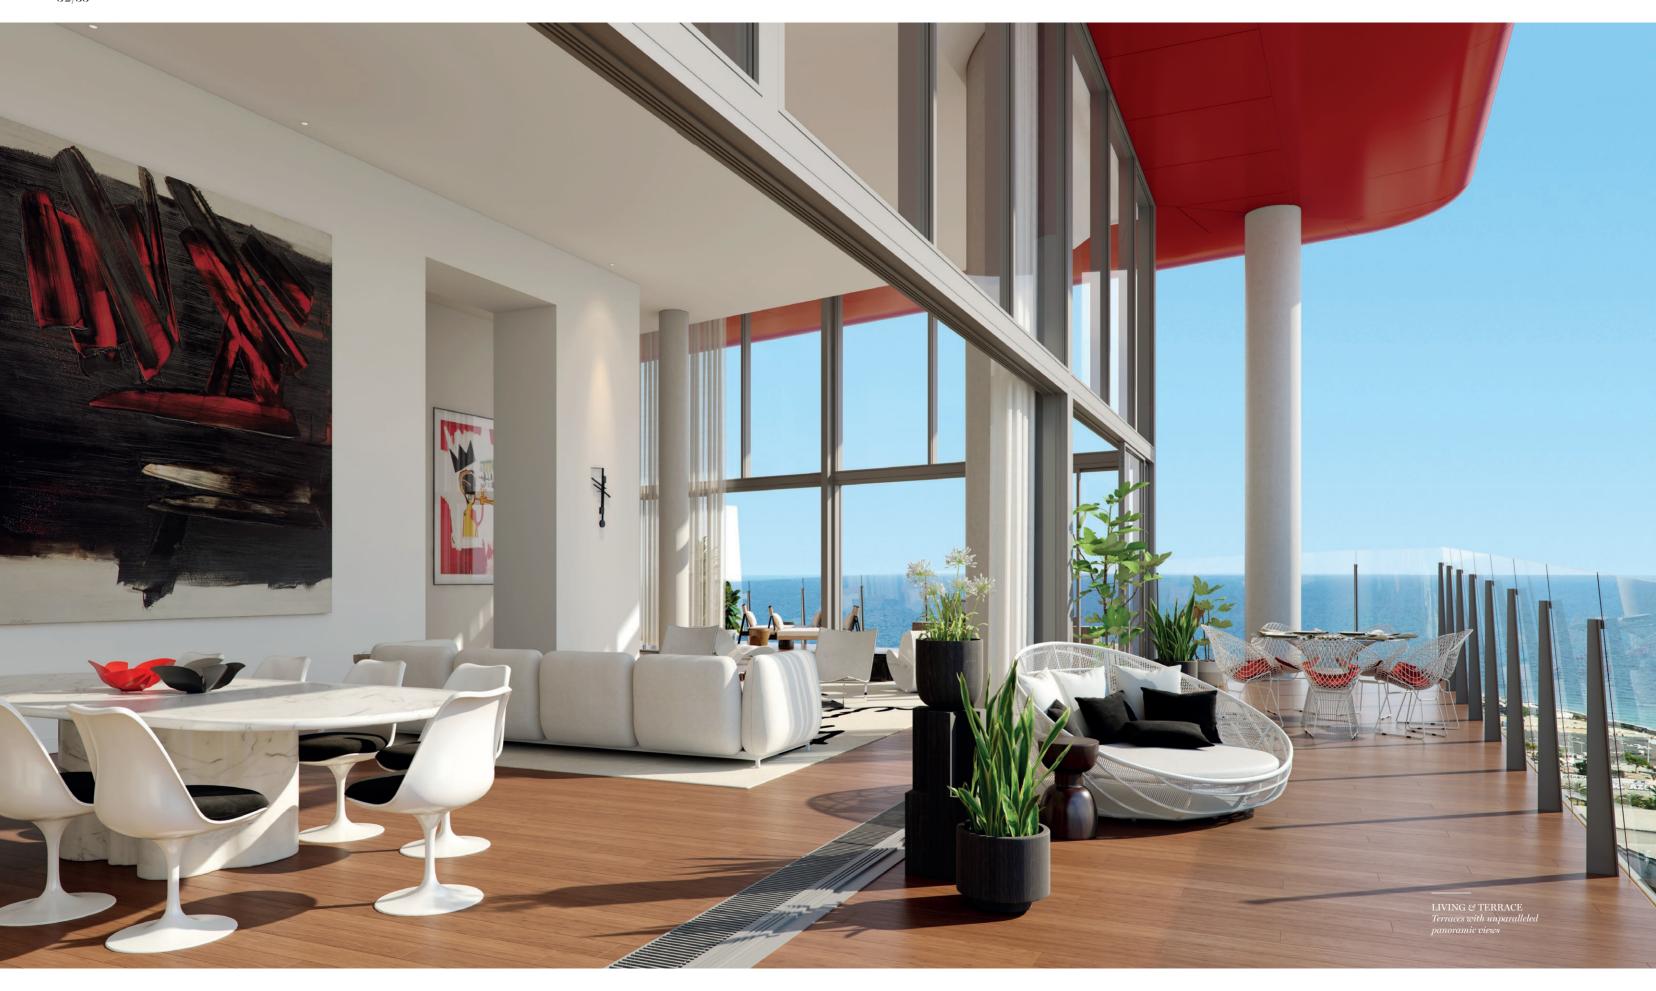

Antares is not just the highest residential tower in the city, it is a new 'landmark'. Uniquely positioned on Barcelona's famous shoreline, Antares sets a new benchmark in contemporary living.

The impeccably designed residences are awash with natural light due to floor-to-ceiling windows that give way to tranquil, private terraces offering spectacular views of the city and the sea. Working with interior designer HBA, Odile has combined exceptional open-plan layouts and high ceilings to provide a feeling of space. The seamless flooring running through each apartment

and out onto the terraces blurs the lines between inside and out, and further accentuates the idea of indoor-outdoor living.

Bespoke kitchens and signature features by the architect – such as kitchen islands, door handles and baths – further add to the sense of exclusivity.

AV. D'EDUARD MARISTANY

 $45.6 \mathrm{sq} \mathrm{m}$ 

LIVING, DINING & TERRACE Floor-to-ceiling windows allow light to flood in and provide dramatic sea views