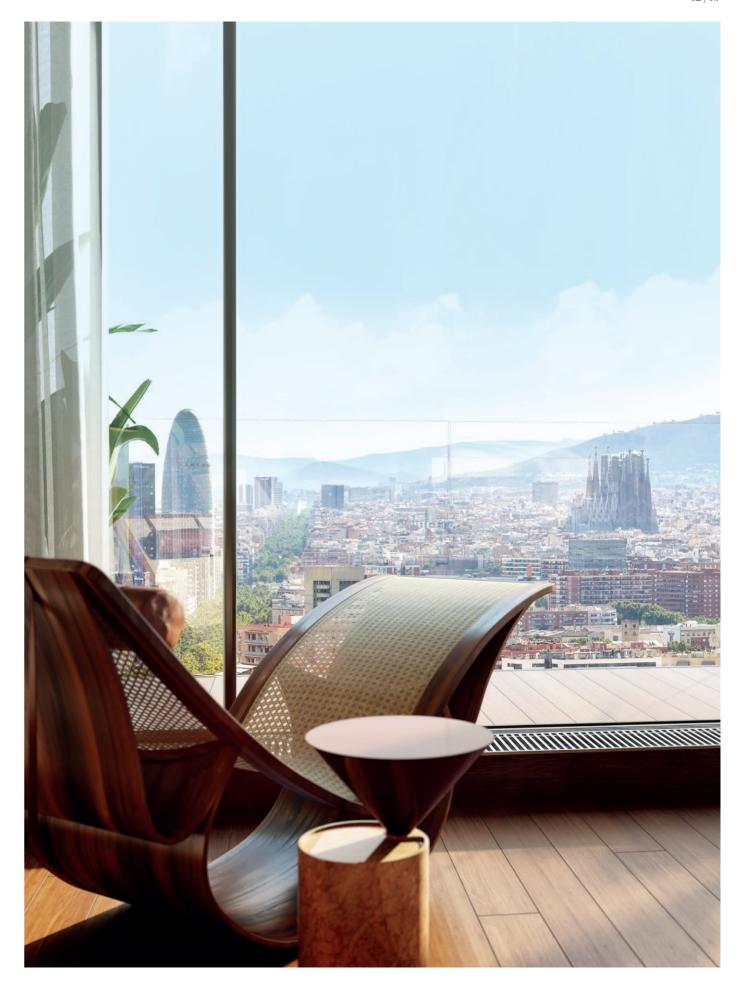

Antares is not just the highest residential tower in the city, it is a new 'landmark'. Uniquely positioned on Barcelona's famous shoreline, Antares sets a new benchmark in contemporary living.

The impeccably designed residences are awash with natural light due to floor-to-ceiling windows that give way to tranquil, private terraces offering spectacular views of the city and the sea. Working with interior designer HBA, Odile has combined exceptional open-plan layouts and high ceilings to provide a feeling of space. The seamless flooring running through each apartment