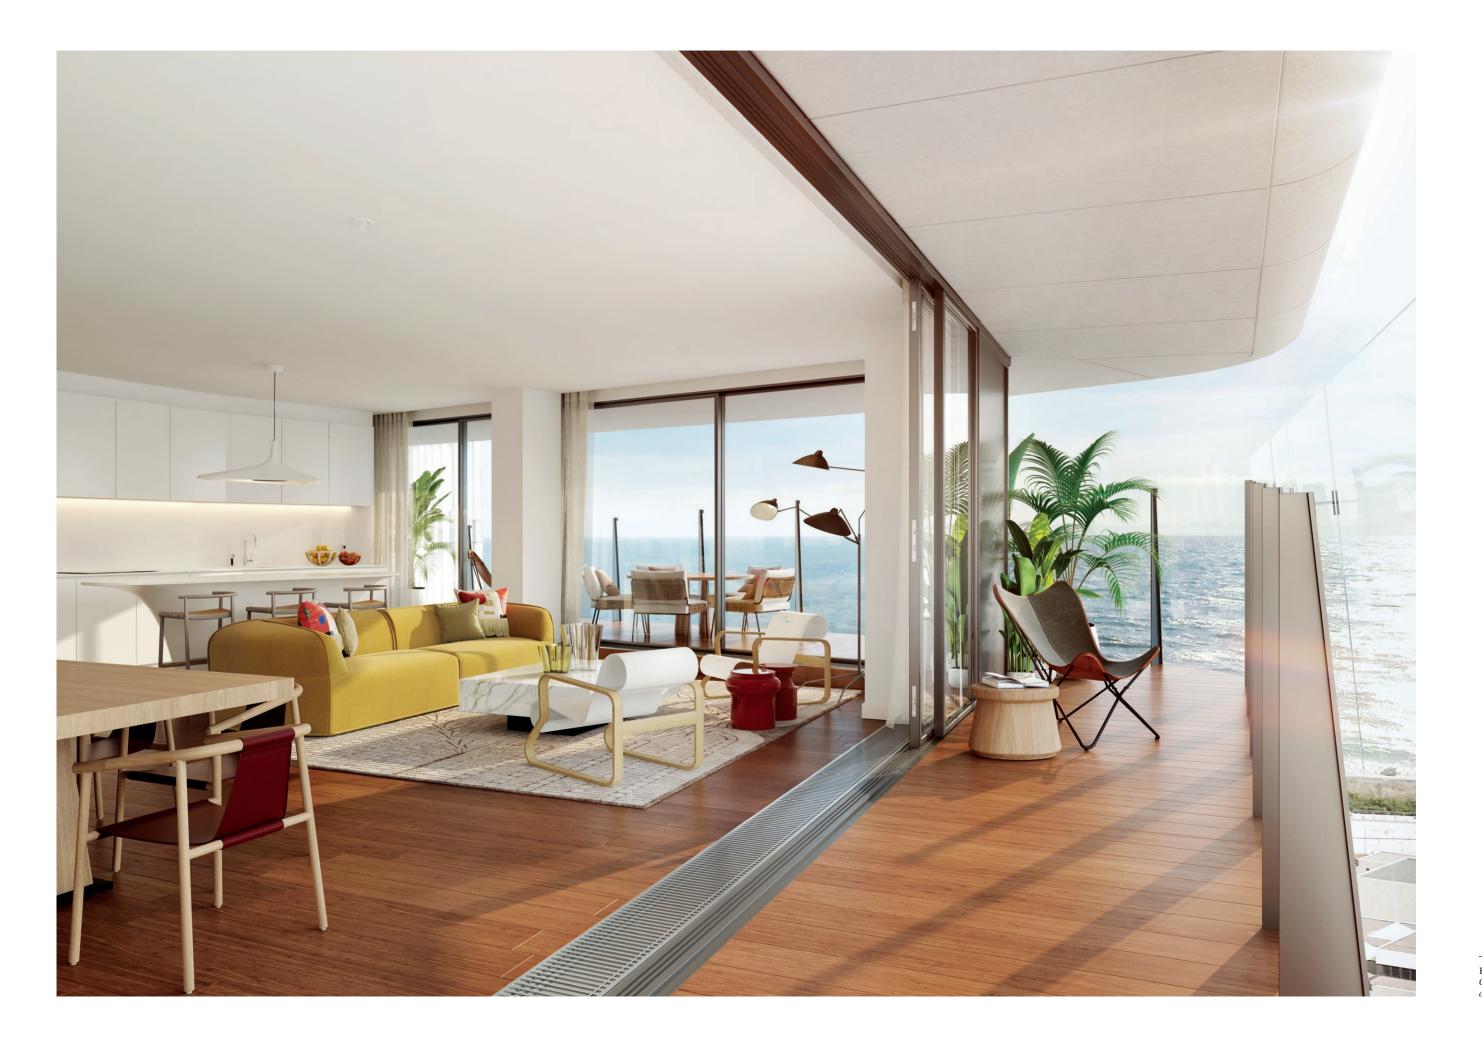

AV. D'EDUARD MARISTANY

 $45.6 \mathrm{sq} \mathrm{m}$ 

LIVING, DINING & TERRACE Floor-to-ceiling windows allow light to flood in and provide dramatic sea views